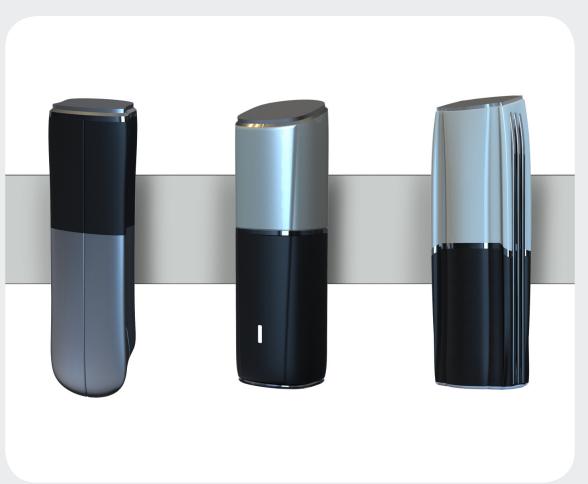

## VOLVO T90

Trimmer

Within the scope of the project, a car brand and model were selected and a skin care product was designed to carry the characteristics of the selected vehicle.

### PRODUCT DETAILS

The form and selected materials of the product are designed to support the concepts of robustness and reliability, which Volvo especially emphasizes.

## VOLVO T90

Trimmer

The Volvo T90 is designed to ensure that male volvo users who are well-groomed, have a high socioeconomic status, and care about the safety of themselves and their families, can easily and reliably do their daily beard care