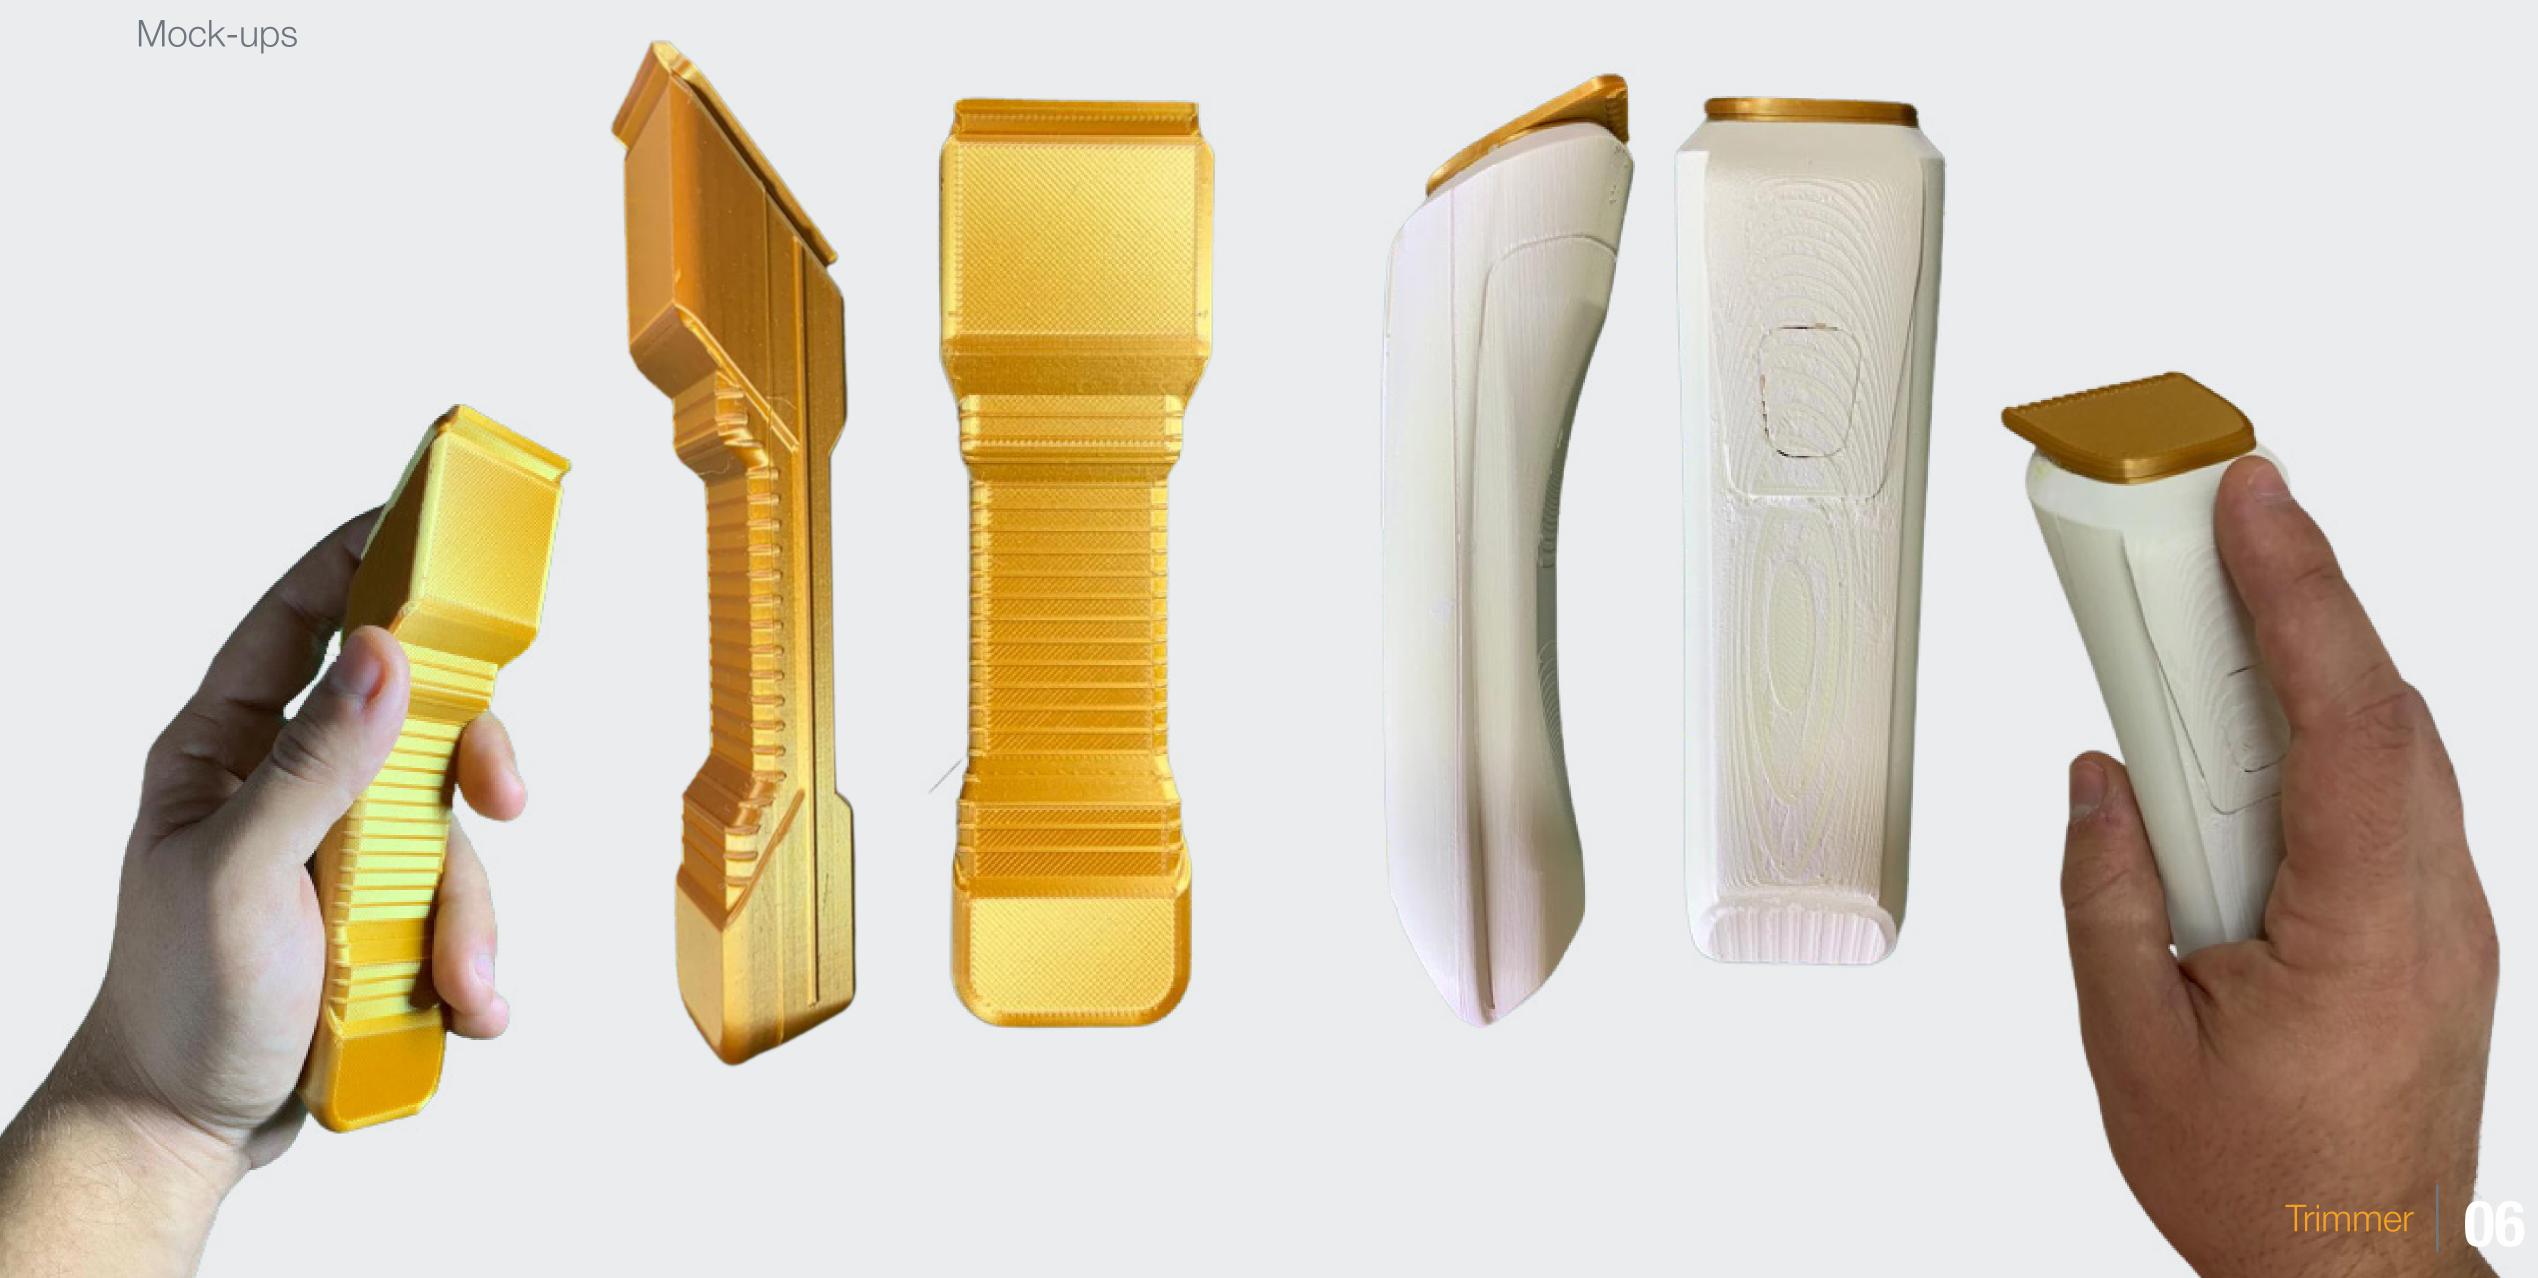

## VOLVO T90

Trimmer

Within the scope of the project, a car brand and model were selected and a skin care product was designed to carry the characteristics of the selected vehicle.

## VOLVO T90

Trimmer

The Volvo T90 is designed to ensure that male volvo users who are well-groomed, have a high socioeconomic status, and care about the safety of themselves and their families, can easily and reliably do their daily beard care