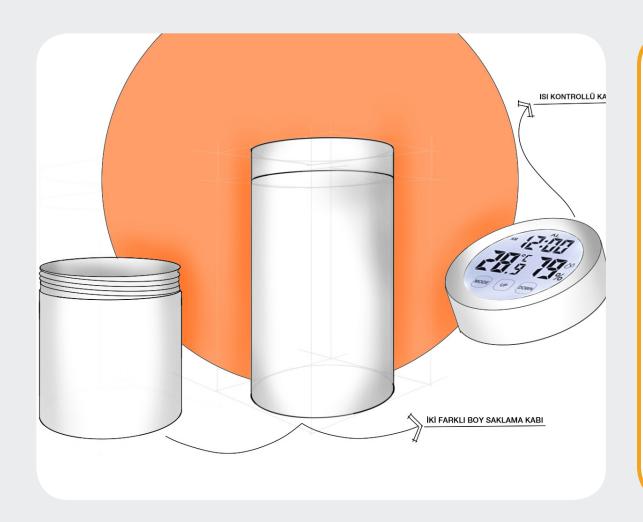

## **USAGE SCENARIOS**

Food is cut

Transferred to vacuum bag

Transferred to the container

The bag is placed in the hopper

Food is weighed

Vacuuming is done by pressing the button.

Baby food maker

### RHEIA

Baby food maker

The product contains a cutting board, a weighing machine and a vacuum machine. Thanks to this combination, it allows parents who have a busy pace in their lives to prepare a healthy and practical meal for their baby.