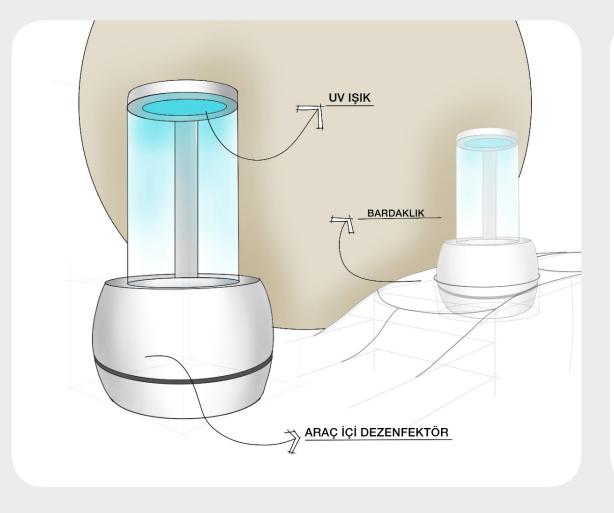

#### ELEIA

Air purifier

ELEIA is an air purification device designed to improve the quality of air in the area where we are in everyday life, inspired by the olive tree, which is considered the ancestor of all trees. The fluid form, where naturalness and simplicity come to the fore, aims to provide a different experience by combining air purification and lighting that symbolizes breathing and giving the user a feeling of vitality and refreshment.

## ELEIA

Air purifier

The product is designed to meet the needs of people who have to close their homes during the pandemic period, to breathe clean air free from bacteria.

Concept drawings