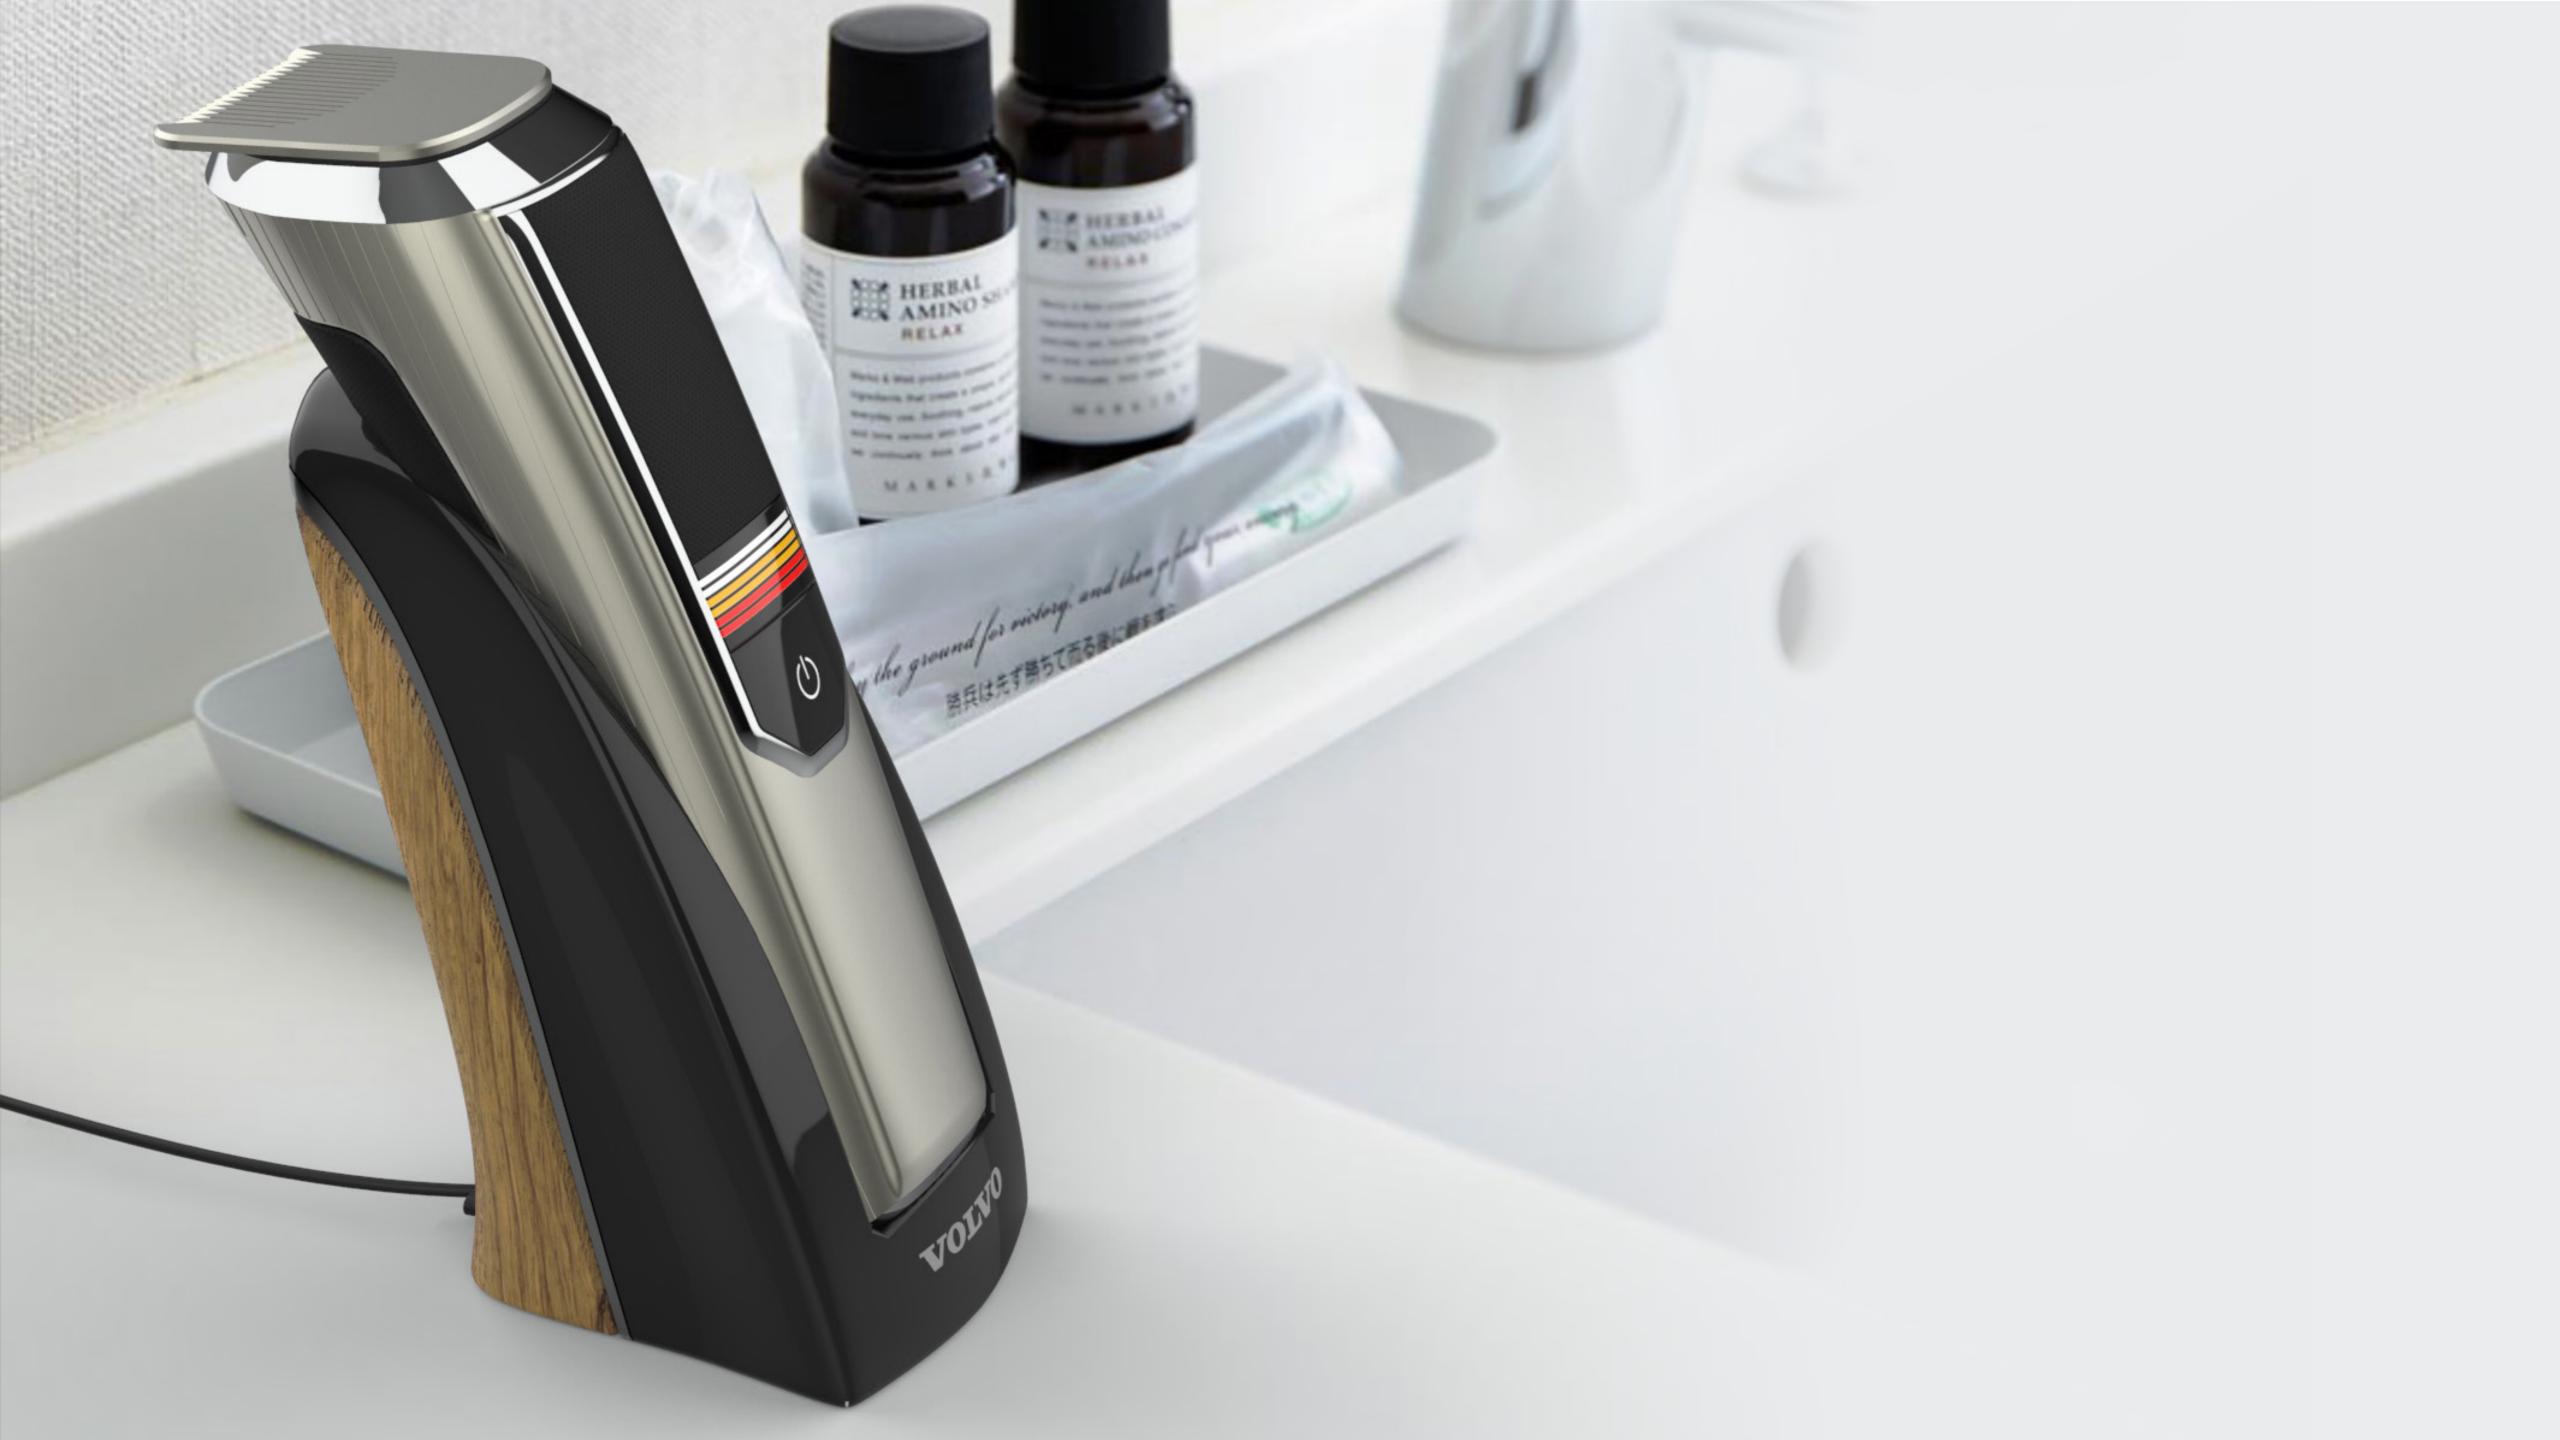

## VOLVO T90

Trimmer

The Volvo T90 is designed to ensure that male volvo users who are well-groomed, have a high socioeconomic status, and care about the safety of themselves and their families, can easily and reliably do their daily beard care