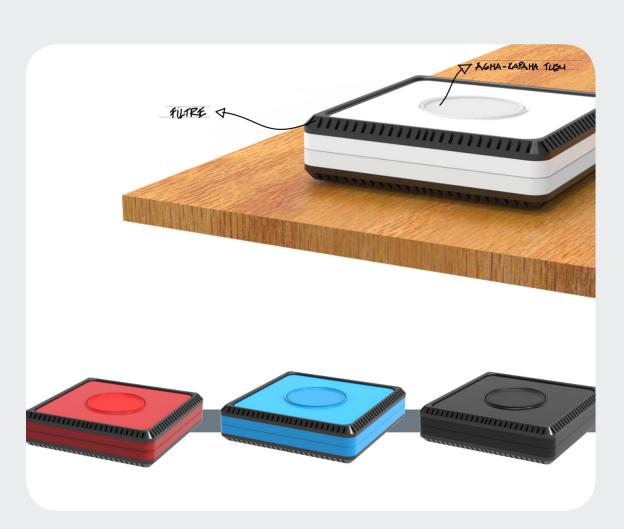

## PRODUCT DETAILS

Three-level battery display

### PRODUCT DETAILS

The form and selected materials of the product are designed to support the concepts of robustness and reliability, which Volvo especially emphasizes.