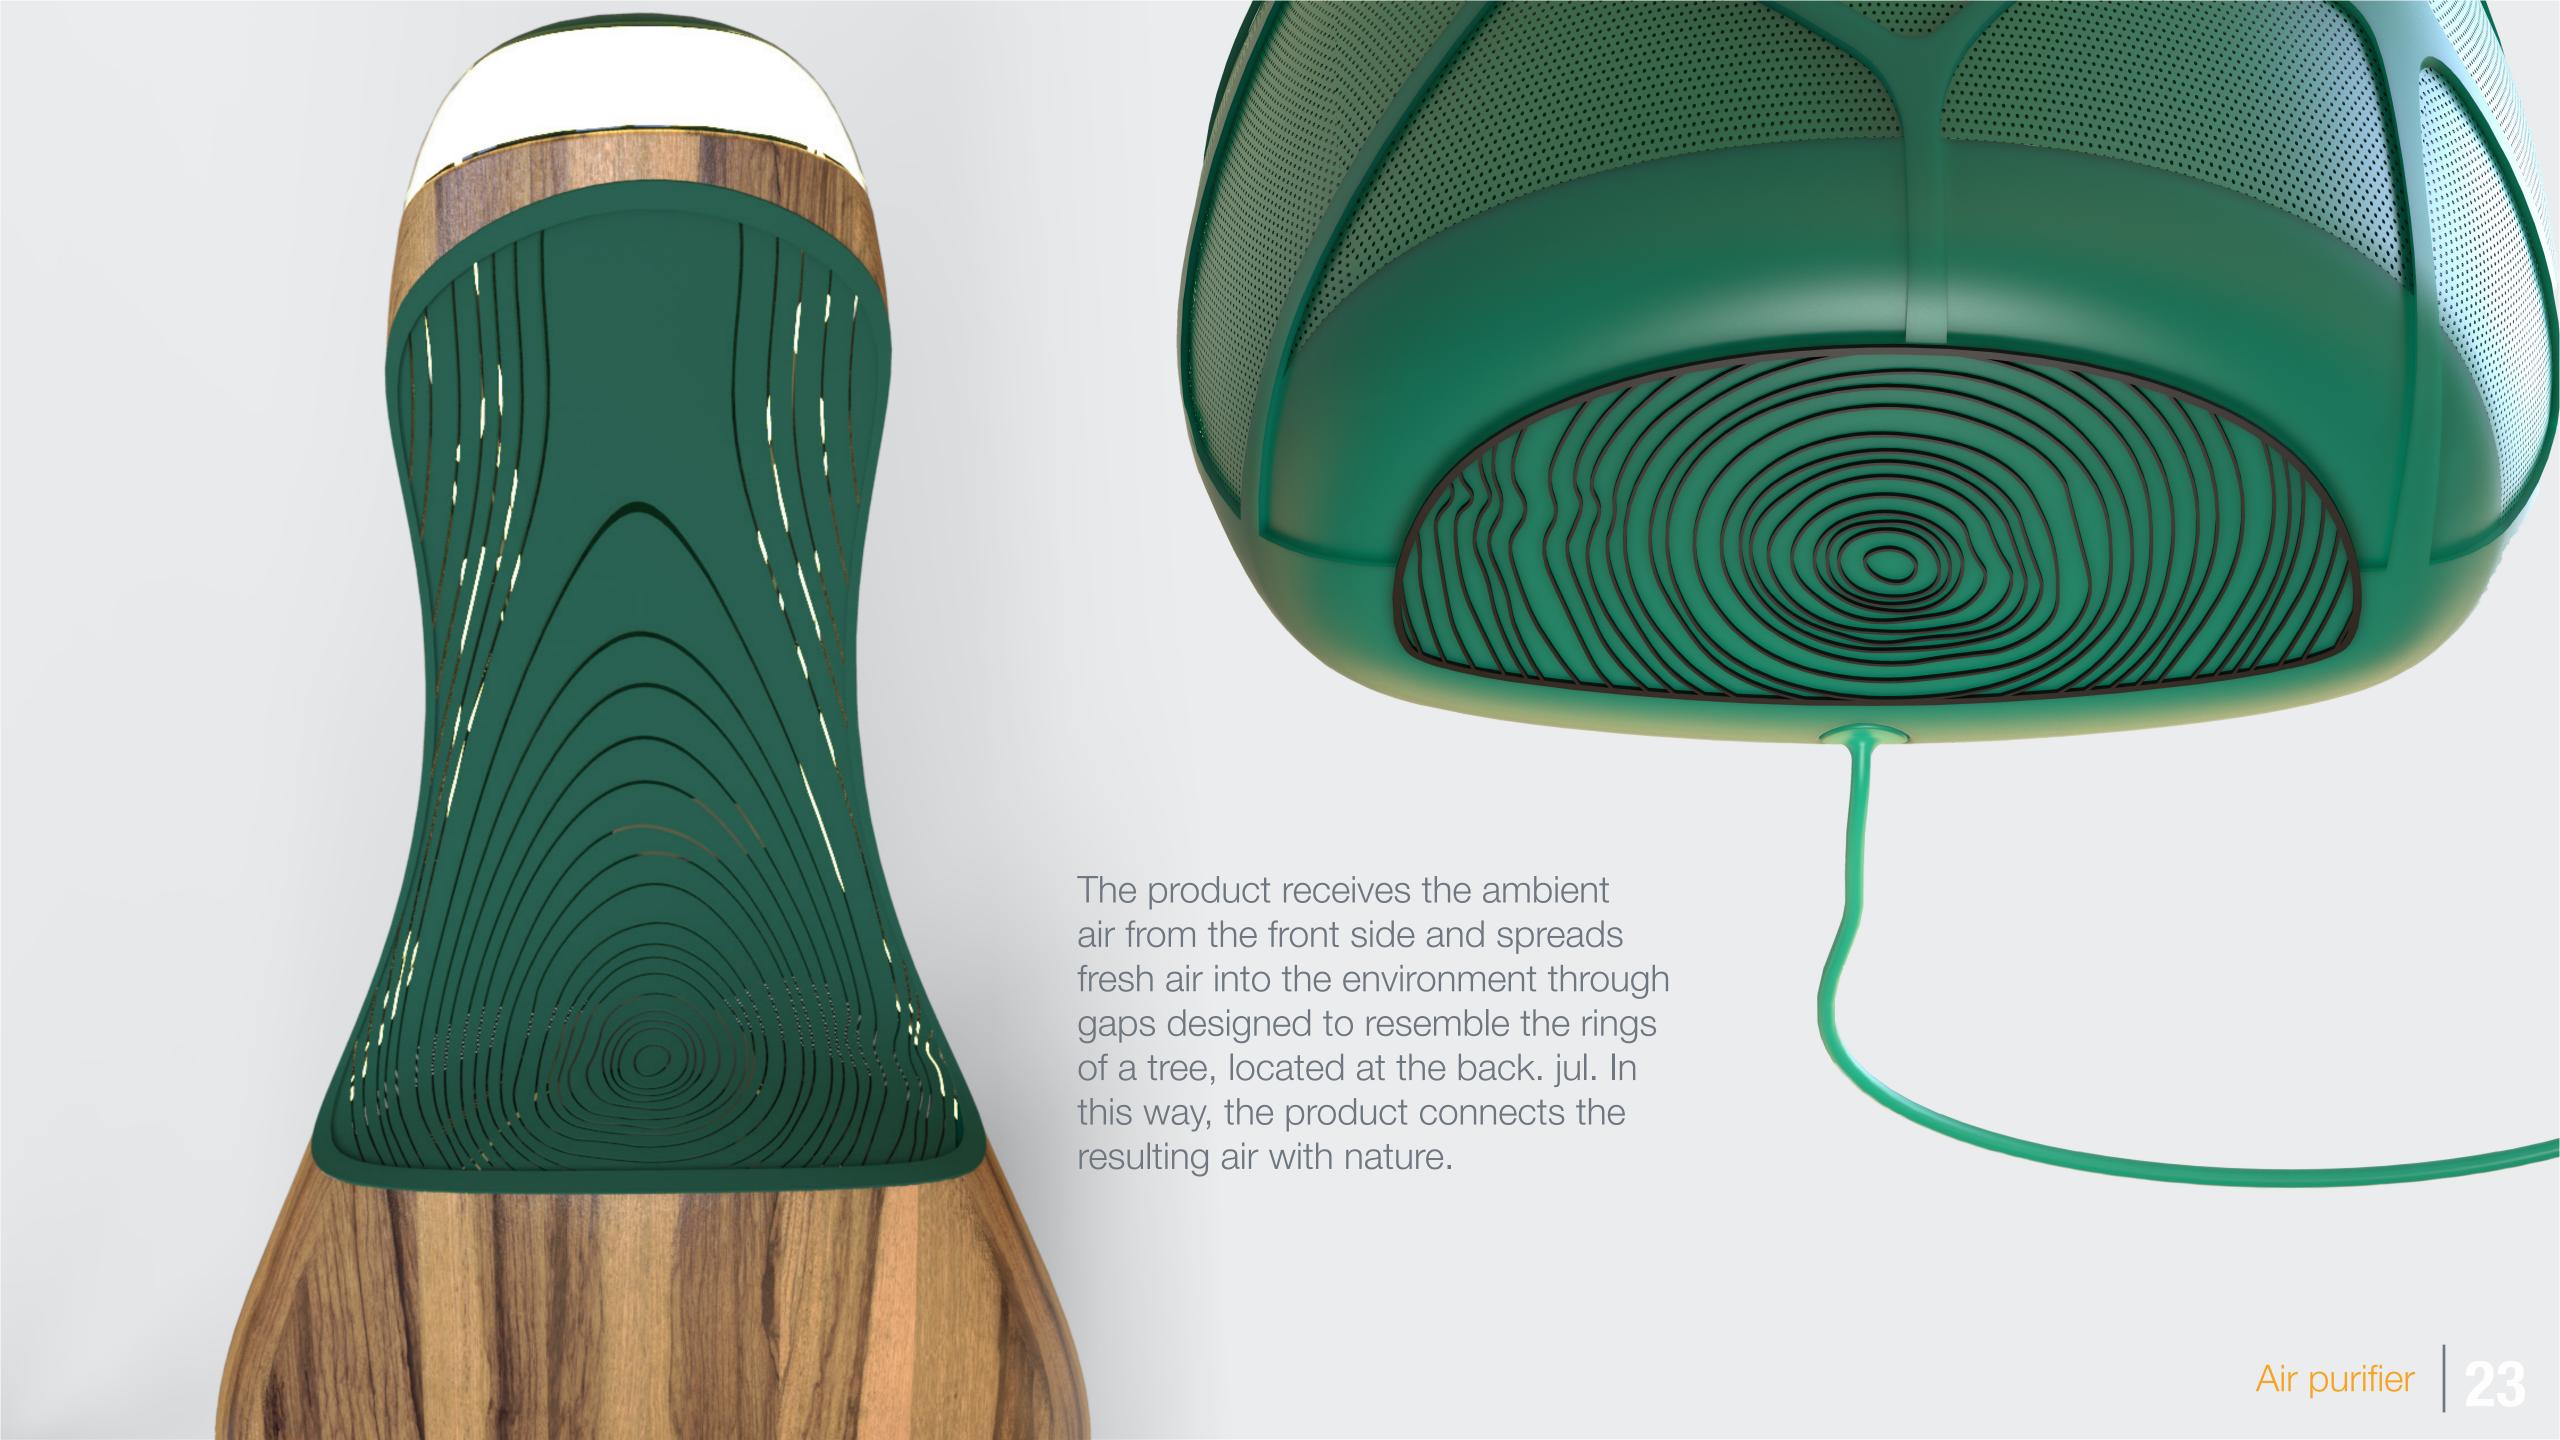

#### ELEIA

Air purifier

ELEIA is an air purification device designed to improve the quality of air in the area where we are in everyday life, inspired by the olive tree, which is considered the ancestor of all trees. The fluid form, where naturalness and simplicity come to the fore, aims to provide a different experience by combining air purification and lighting that symbolizes breathing and giving the user a feeling of vitality and refreshment.

## ELEIA

Air purifier

The product is designed to meet the needs of people who have to close their homes during the pandemic period, to breathe clean air free from bacteria.

Concept drawings