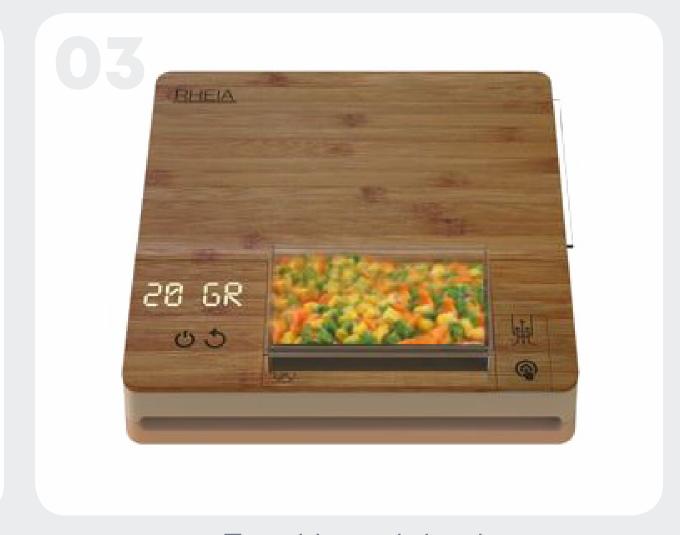

## **USAGE SCENARIOS**

Food is cut

Transferred to vacuum bag

Transferred to the container

The bag is placed in the hopper

Food is weighed

Vacuuming is done by pressing the button.

Baby food maker

### RHEIA

Baby food maker

The product contains a cutting board, a weighing machine and a vacuum machine. Thanks to this combination, it allows parents who have a busy pace in their lives to prepare a healthy and practical meal for their baby.