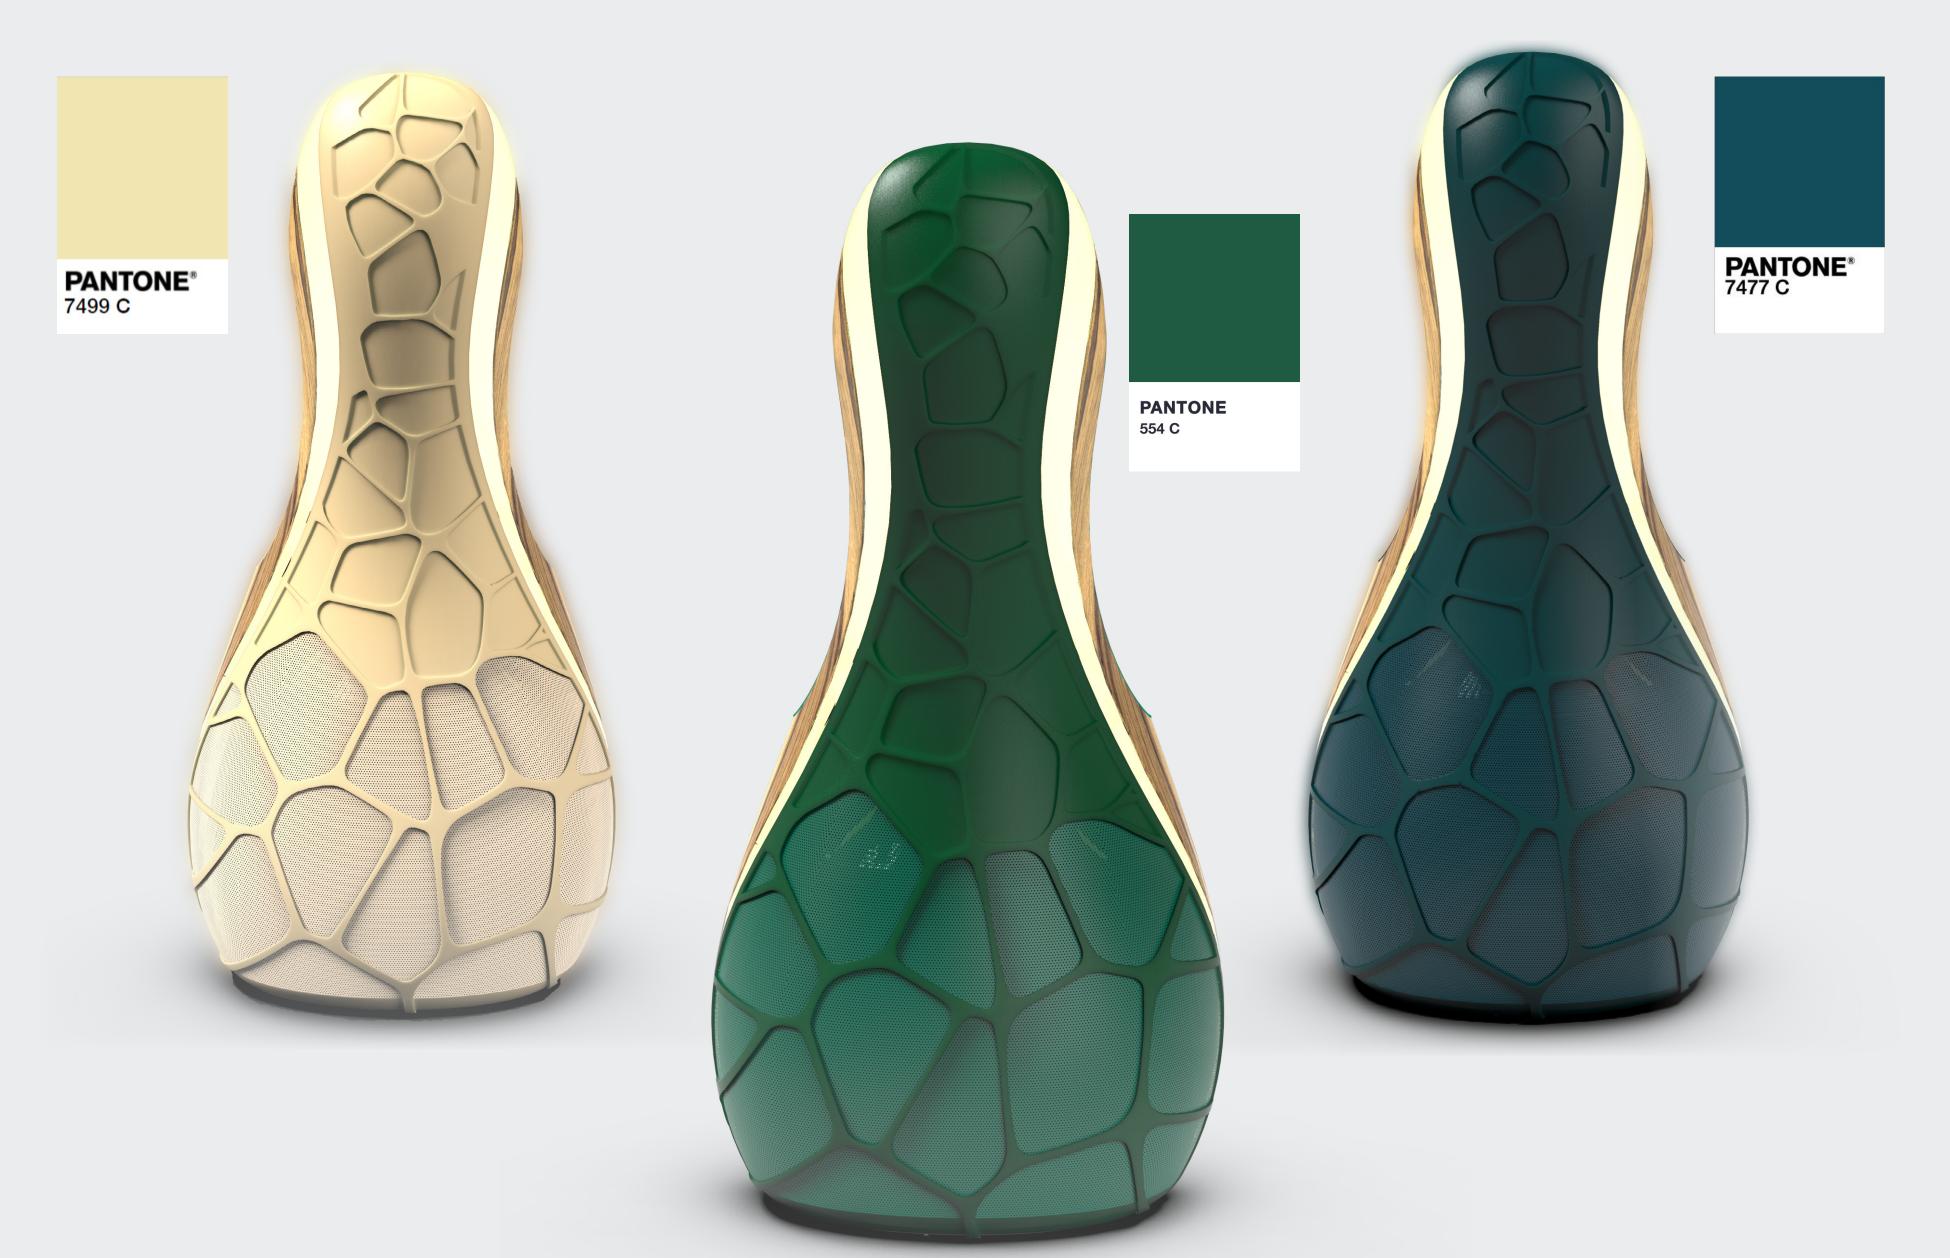

#### ELEIA

Air purifier

ELEIA is an air purification device designed to improve the quality of air in the area where we are in everyday life, inspired by the olive tree, which is considered the ancestor of all trees. The fluid form, where naturalness and simplicity come to the fore, aims to provide a different experience by combining air purification and lighting that symbolizes breathing and giving the user a feeling of vitality and refreshment.

## ELEIA

Air purifier

The product is designed to meet the needs of people who have to close their homes during the pandemic period, to breathe clean air free from bacteria.

Concept drawings