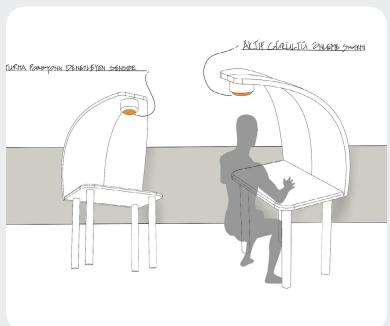

Concept drawings

## **USAGE SCENARIOS**

Food is cut

Transferred to vacuum bag

Transferred to the container

The bag is placed in the hopper

Food is weighed

Vacuuming is done by pressing the button.

Baby food maker

### RHEIA

Baby food maker

The product contains a cutting board, a weighing machine and a vacuum machine. Thanks to this combination, it allows parents who have a busy pace in their lives to prepare a healthy and practical meal for their baby.