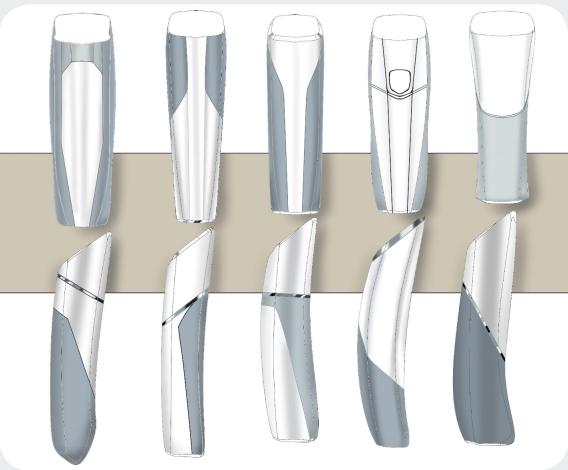

## VOLVO T90

Trimmer

Within the scope of the project, a car brand and model were selected and a skin care product was designed to carry the characteristics of the selected vehicle.

### RESEARCH

Brand and user analysis

Strong, Stylish, Premium, Safe, Powerful, Thoughtful, Comfortable, Family Friendly, Innovator

- Continuous running lines
- Characteristic elbow lines
- Sharp lines that give a sense of solidity
- Characteristic front grille
- Interior design focused on safety and comfort
- Natural wood details
- Characteristic headlights and taillights

Concept drawings