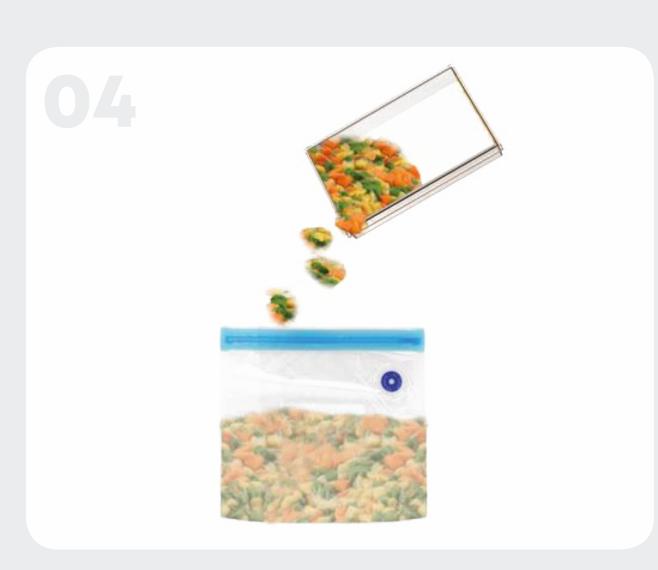

## **USAGE SCENARIOS**

Food is cut

Transferred to vacuum bag

Transferred to the container

The bag is placed in the hopper

Food is weighed

Vacuuming is done by pressing the button.

Baby food maker

### RHEIA

Baby food maker

The product contains a cutting board, a weighing machine and a vacuum machine. Thanks to this combination, it allows parents who have a busy pace in their lives to prepare a healthy and practical meal for their baby.