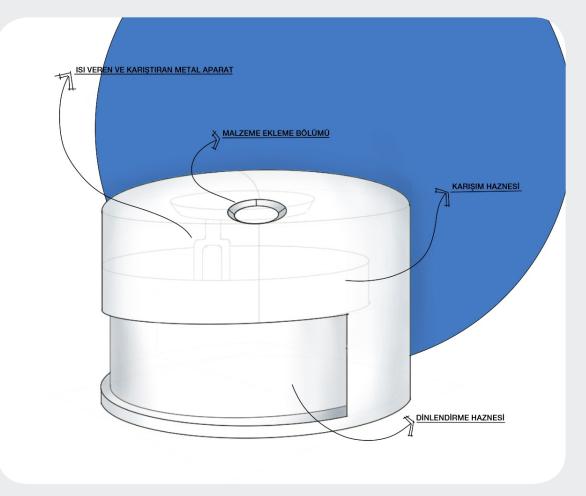

## RHEIA

Baby food maker

The product is designed to facilitate the work of parents who have an intense pace in daily life and who care about feeding their babies and themselves.

### RHEIA

Baby food maker

The product contains a cutting board, a weighing machine and a vacuum machine. Thanks to this combination, it allows parents who have a busy pace in their lives to prepare a healthy and practical meal for their baby.