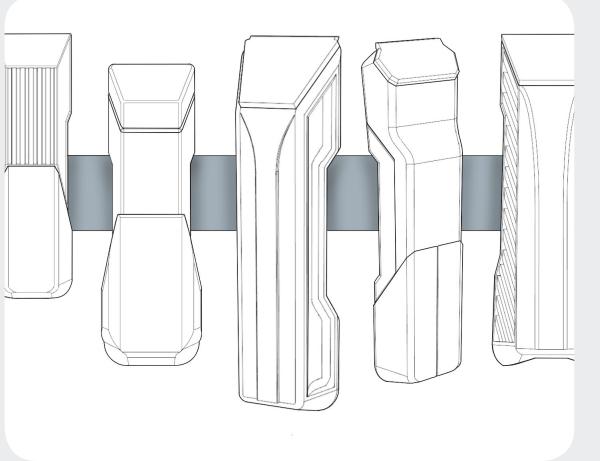

## VOLVO T90

Trimmer

Within the scope of the project, a car brand and model were selected and a skin care product was designed to carry the characteristics of the selected vehicle.

### RESEARCH

Brand and user analysis

Strong, Stylish, Premium, Safe, Powerful, Thoughtful, Comfortable, Family Friendly, Innovator

- Continuous running lines
- Characteristic elbow lines
- Sharp lines that give a sense of solidity
- Characteristic front grille
- Interior design focused on safety and comfort
- Natural wood details
- Characteristic headlights and taillights

Concept drawings