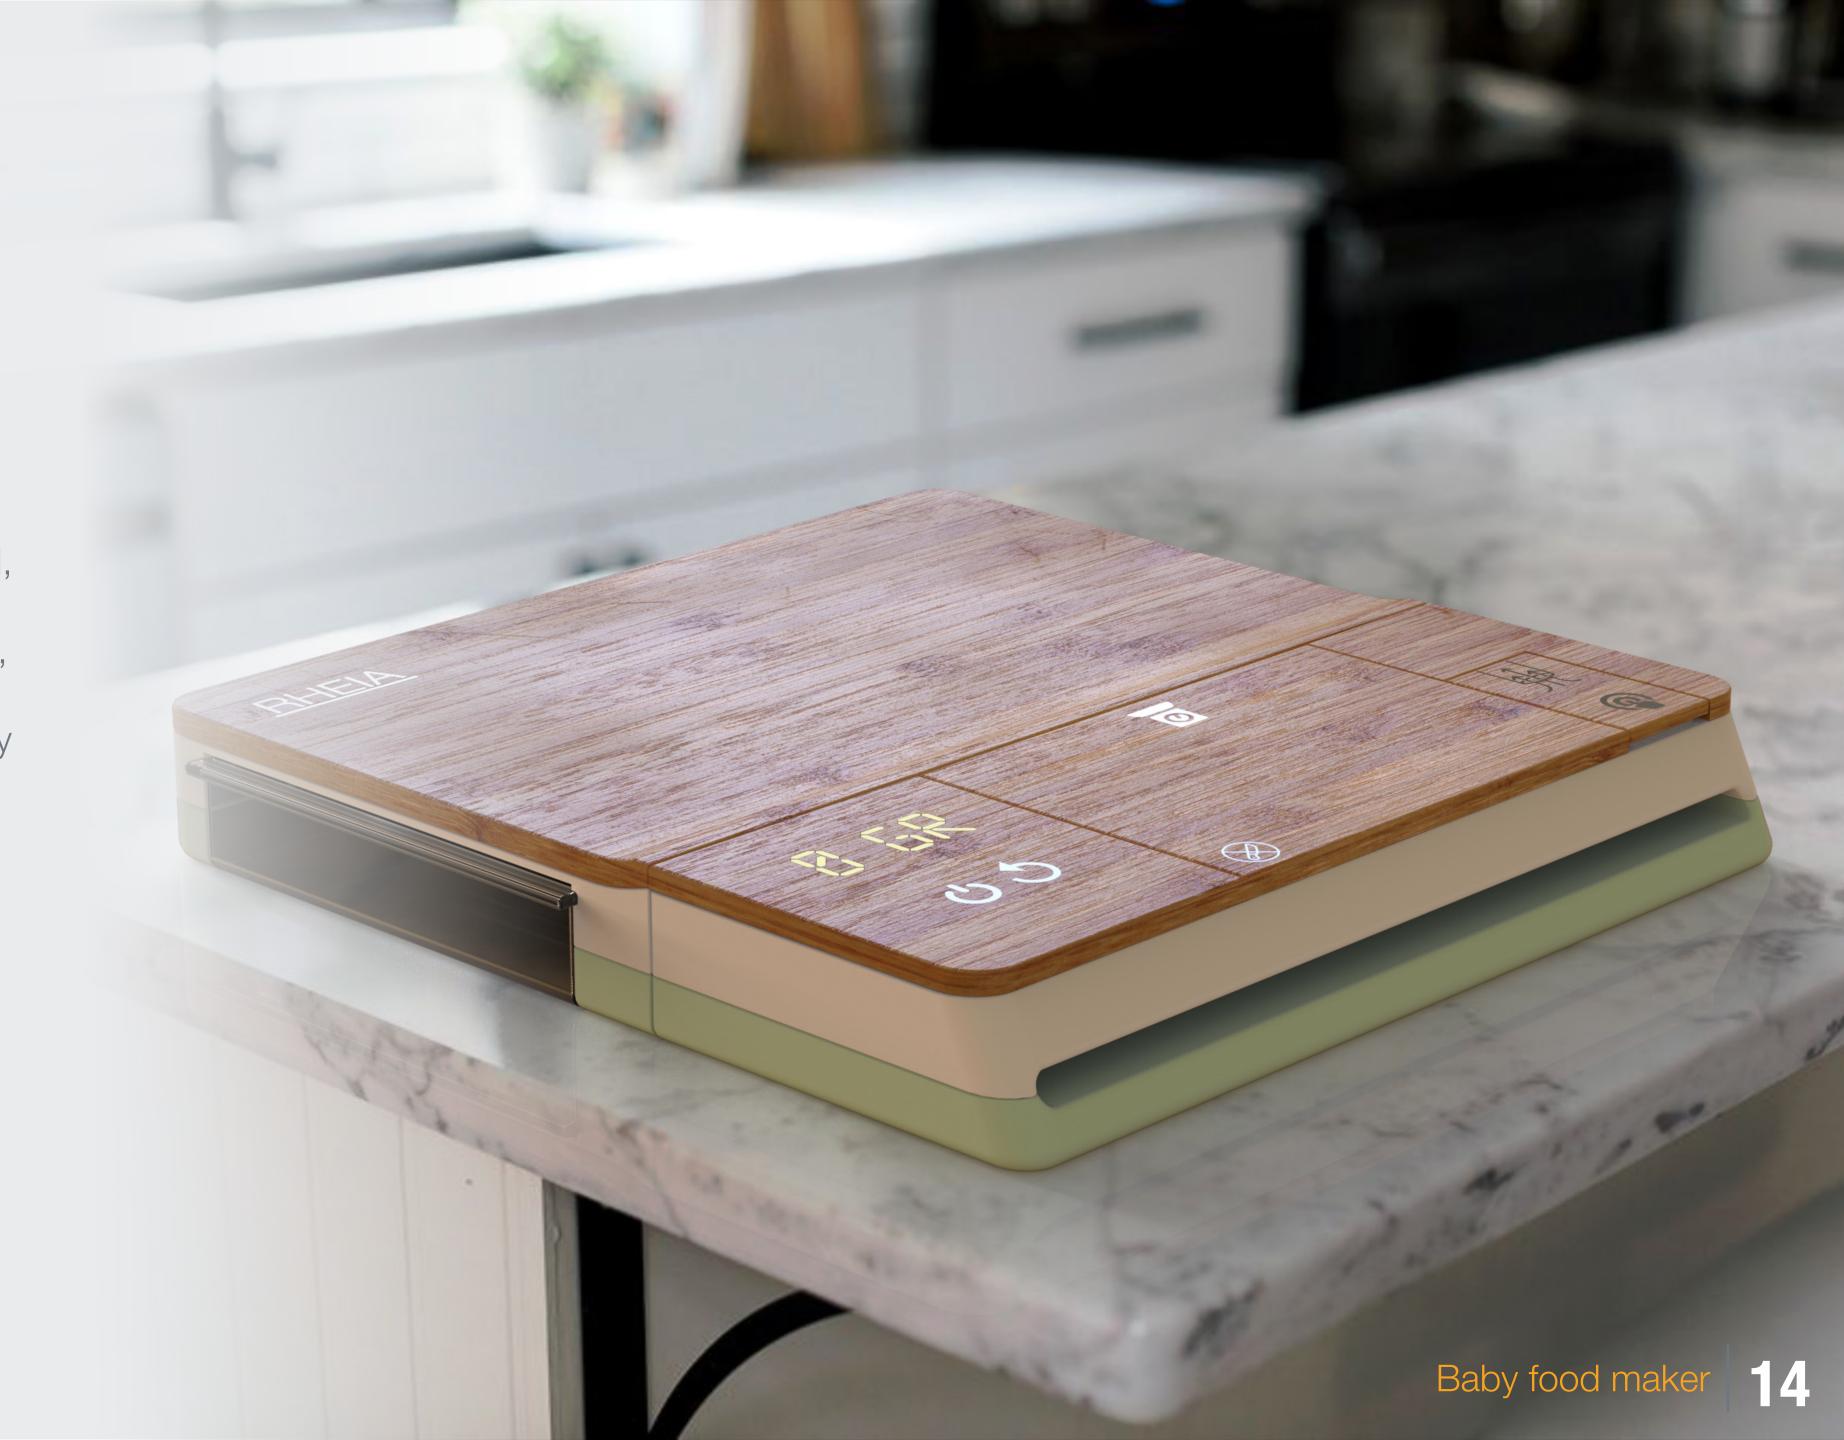

## RHEIA

Baby food maker

The product is designed to facilitate the work of parents who have an intense pace in daily life and who care about feeding their babies and themselves.

## **USAGE SCENARIOS**

Food is cut

Transferred to vacuum bag

Transferred to the container

The bag is placed in the hopper

Food is weighed

Vacuuming is done by pressing the button.

Baby food maker

### RHEIA

Baby food maker

The product contains a cutting board, a weighing machine and a vacuum machine. Thanks to this combination, it allows parents who have a busy pace in their lives to prepare a healthy and practical meal for their baby.