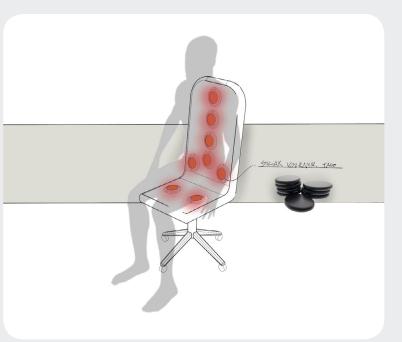

## USAGE SCENARIOS

## LOTUS

Furniture

Thanks to the integrated table inside the product, the user does not have to pay extra furniture costs. In addition, thanks to the nano-fabric used in the product, the product does not contain food stains and bacteria.