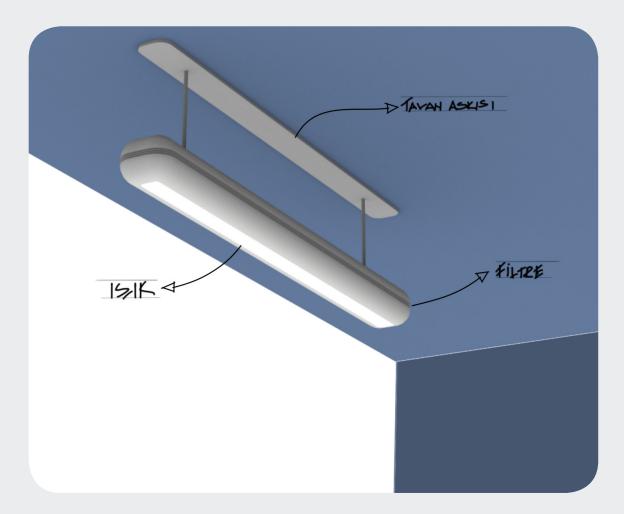

## PRODUCT DETAILS

Three-level battery display

### PRODUCT DETAILS

The form and selected materials of the product are designed to support the concepts of robustness and reliability, which Volvo especially emphasizes.