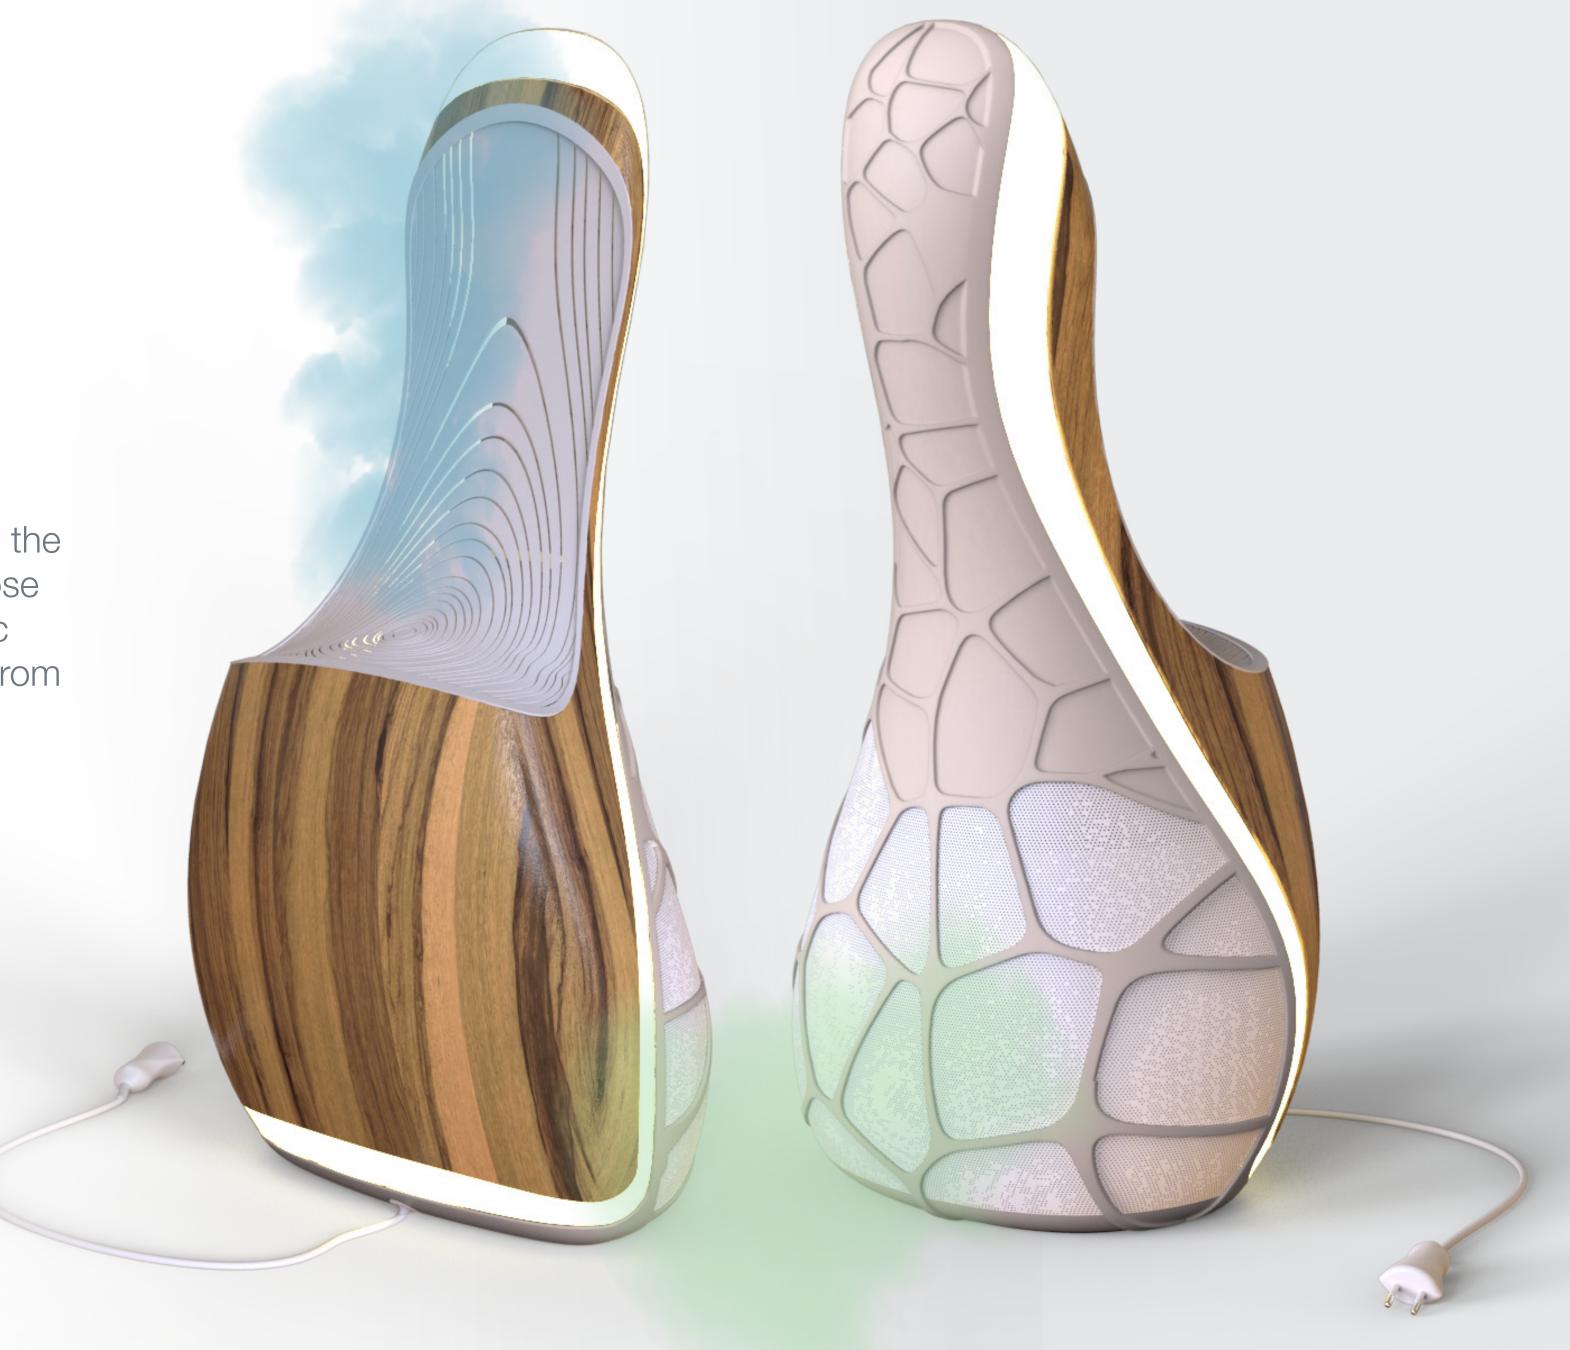

#### ELEIA

Air purifier

ELEIA is an air purification device designed to improve the quality of air in the area where we are in everyday life, inspired by the olive tree, which is considered the ancestor of all trees. The fluid form, where naturalness and simplicity come to the fore, aims to provide a different experience by combining air purification and lighting that symbolizes breathing and giving the user a feeling of vitality and refreshment.

## ELEIA

Air purifier

The product is designed to meet the needs of people who have to close their homes during the pandemic period, to breathe clean air free from bacteria.

Concept drawings