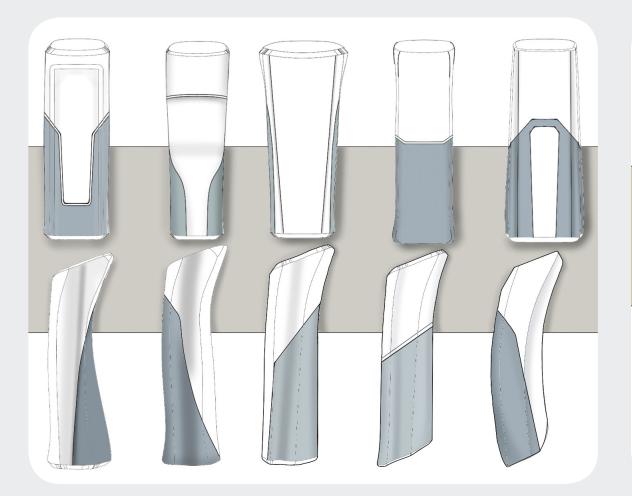

**

2010-2015

Göztepe Sailing Club

## CONTENT









**VOLVO T90** 

Trimmer

8 week

RHEIA

Baby food maker

6 week

#### **LOTUS**

Furniture

6 week

#### **ELEIA**

Air purifier

6 week

## VOLVO T90

Trimmer

Within the scope of the project, a car brand and model were selected and a skin care product was designed to carry the characteristics of the selected vehicle.



### RESEARCH

Brand and user analysis



















Strong, Stylish, Premium, Safe, Powerful, Thoughtful, Comfortable, Family Friendly, Innovator

- Continuous running lines
- Characteristic elbow lines
- Sharp lines that give a sense of solidity
- Characteristic front grille
- Interior design focused on safety and comfort
- Natural wood details
- Characteristic headlights and taillights





Concept drawings



















## PRODUCT DETAILS

Three-level battery display







### PRODUCT DETAILS



The form and selected materials of the product are designed to support the concepts of robustness and reliability, which Volvo especially emphasizes.





## VOLVO T90

Trimmer

The Volvo T90 is designed to ensure that male volvo users who are well-groomed, have a high socioeconomic status, and care about the safety of themselves and their families, can easily and reliably do their daily beard care



## RHEIA

Baby food maker

The product is designed to facilitate the work of parents who have an intense pace in daily life and who care about feeding their babies and themselves.



### **PROBLEM**

Parents have difficulties in preparing healthy food for their children while struggling with the bu