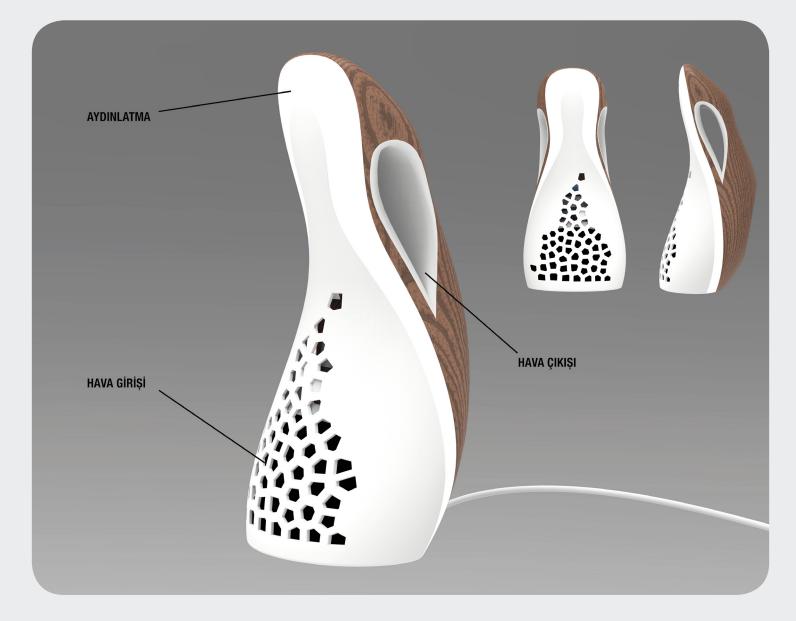

#### ELEIA

Air purifier

ELEIA is an air purification device designed to improve the quality of air in the area where we are in everyday life, inspired by the olive tree, which is considered the ancestor of all trees. The fluid form, where naturalness and simplicity come to the fore, aims to provide a different experience by combining air purification and lighting that symbolizes breathing and giving the user a feeling of vitality and refreshment.

## ELEIA

Air purifier

The product is designed to meet the needs of people who have to close their homes during the pandemic period, to breathe clean air free from bacteria.

Concept drawings