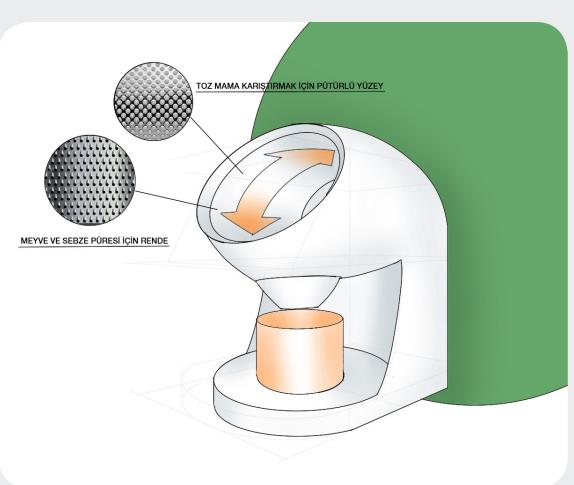

## RHEIA

Baby food maker

The product is designed to facilitate the work of parents who have an intense pace in daily life and who care about feeding their babies and themselves.

## **USAGE SCENARIOS**

Food is cut

Transferred to vacuum bag

Transferred to the container

The bag is placed in the hopper

Food is weighed

Vacuuming is done by pressing the button.

Baby food maker

### RHEIA

Baby food maker

The product contains a cutting board, a weighing machine and a vacuum machine. Thanks to this combination, it allows parents who have a busy pace in their lives to prepare a healthy and practical meal for their baby.