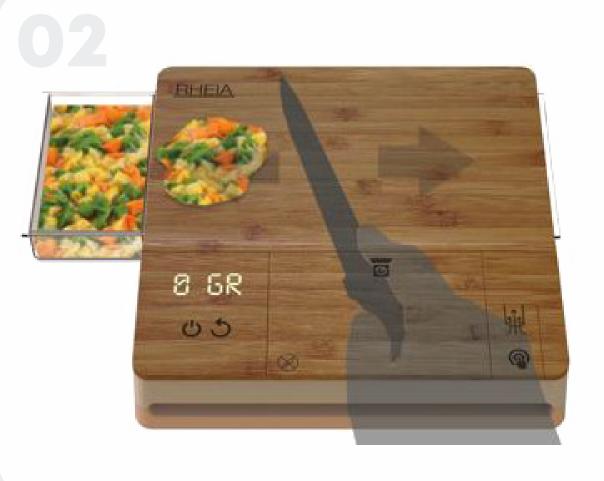

## **USAGE SCENARIOS**

Food is cut

Transferred to vacuum bag

Transferred to the container

The bag is placed in the hopper

Food is weighed

Vacuuming is done by pressing the button.

Baby food maker

### RHEIA

Baby food maker

The product contains a cutting board, a weighing machine and a vacuum machine. Thanks to this combination, it allows parents who have a busy pace in their lives to prepare a healthy and practical meal for their baby.