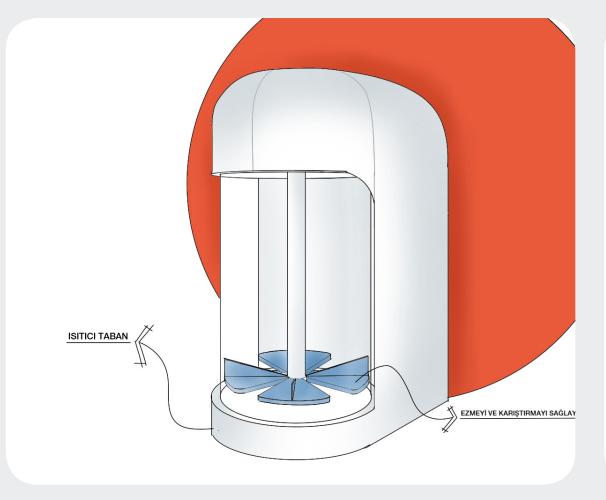

## RHEIA

Baby food maker

The product is designed to facilitate the work of parents who have an intense pace in daily life and who care about feeding their babies and themselves.

### RHEIA

Baby food maker

The product contains a cutting board, a weighing machine and a vacuum machine. Thanks to this combination, it allows parents who have a busy pace in their lives to prepare a healthy and practical meal for their baby.