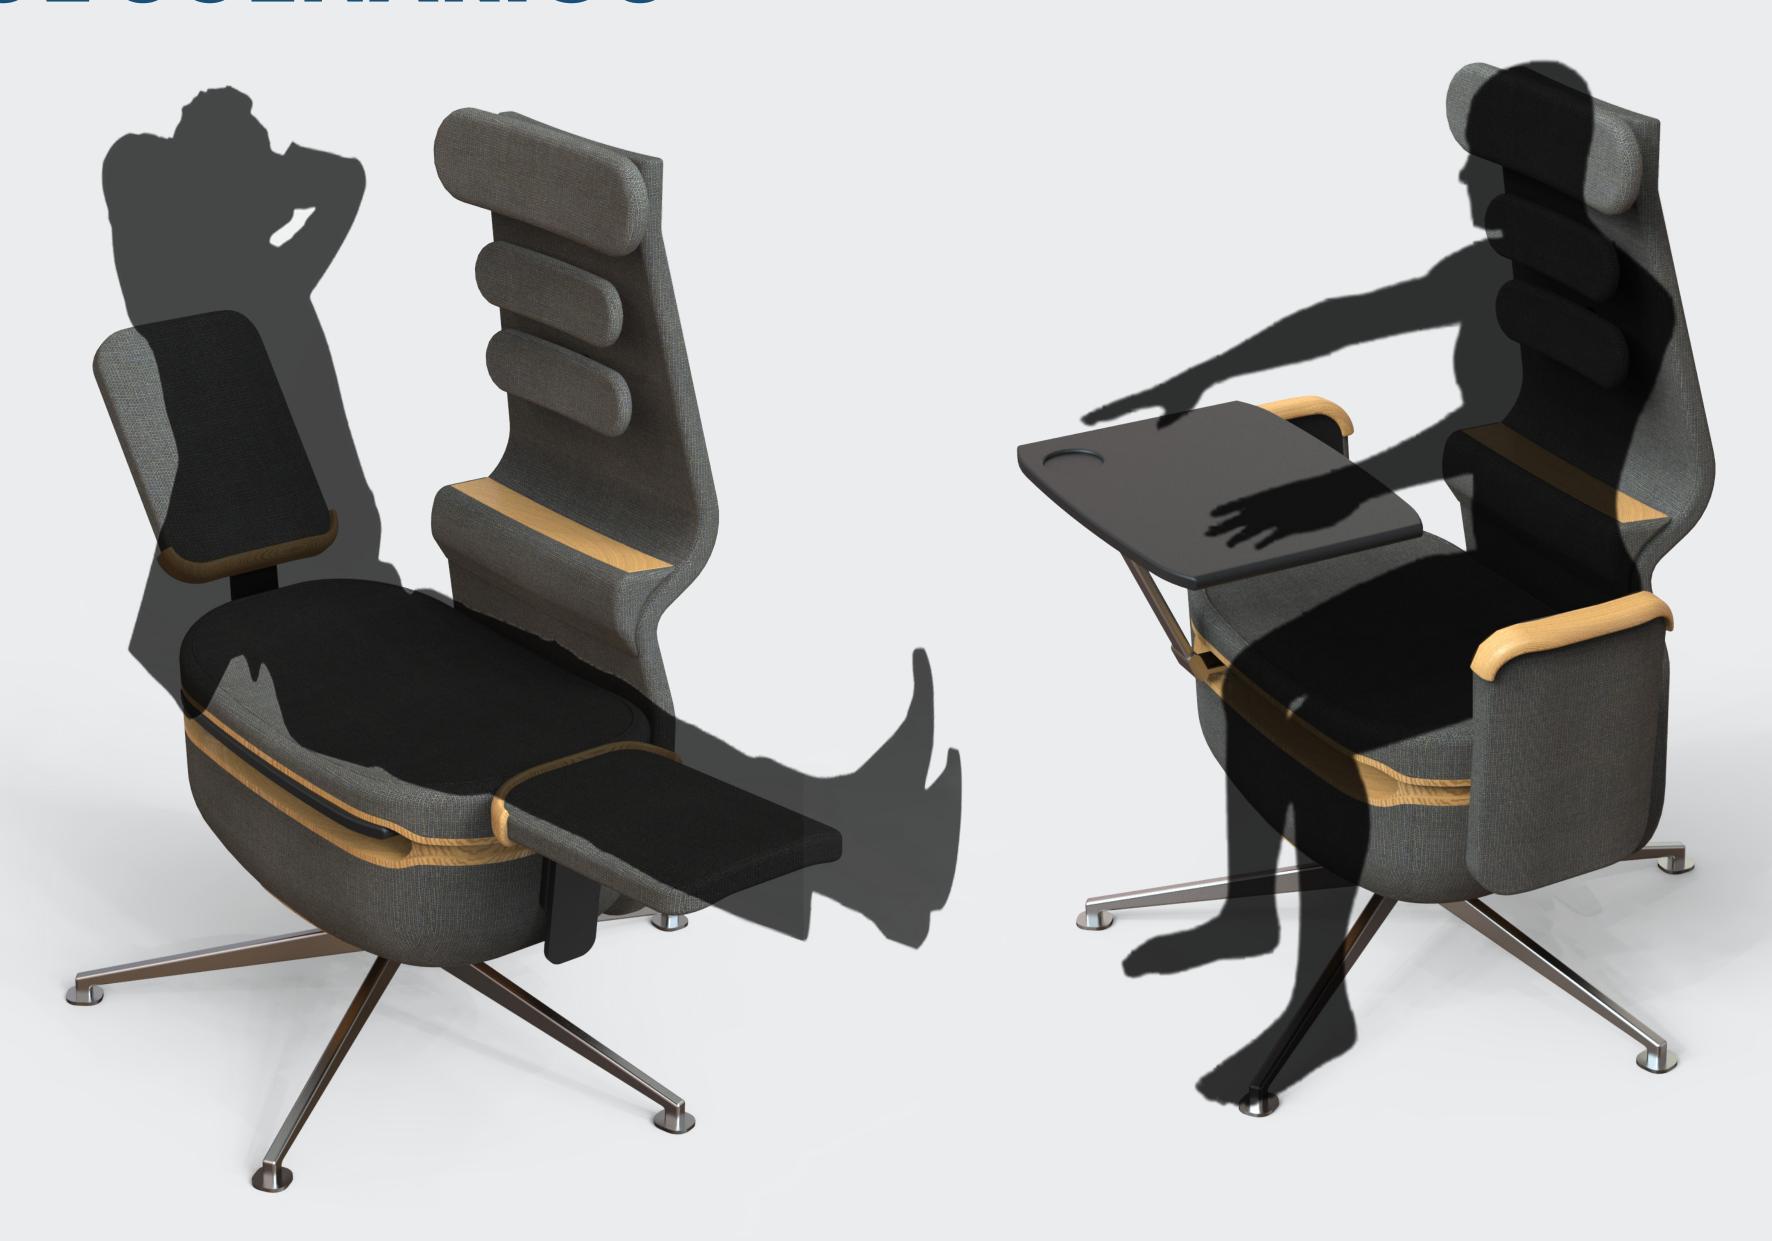

cept drawings

















## **USAGE SCENARIOS**



Food is cut



Transferred to vacuum bag



Transferred to the container



The bag is placed in the hopper



Food is weighed



Vacuuming is done by pressing the button.

Baby food maker



### RHEIA

Baby food maker

The product contains a cutting board, a weighing machine and a vacuum machine. Thanks to this combination, it allows parents who have a busy pace in their lives to prepare a healthy and practical meal for their baby.



## LOTUS

Furniture

The product aims to provide a comfortable work area by supporting the different sitting and working positions that users need when working at home during the pandemic process.



#### Concept drawings





































## USAGE SCENARIOS





## USAGE SCENARIOS



## LOTUS

Furniture

Thanks to the integrated table inside the product, the user does not have to pay extra furniture costs. In addition, thanks to the nano-fabric used in the product, the product does not contain food stains and bacteria.



#### ELEIA

Air purifier

ELEIA is an air purification device designed to improve the quality of air in the area where we are in everyday life, inspired by the olive tree, which is considered the ancestor of all trees. The fluid form, where naturalness and simplicity come to the fore, aims to provide a different experience by combining air purification and lighting that symbolizes breathing and giving the user a feeling of vitality and refreshment.



## ELEIA

Air purifier

The product is designed to meet the needs of people who have to close their