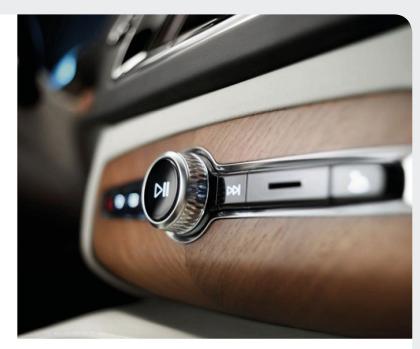

## PRODUCT DETAILS

Three-level battery display

### PRODUCT DETAILS

The form and selected materials of the product are designed to support the concepts of robustness and reliability, which Volvo especially emphasizes.