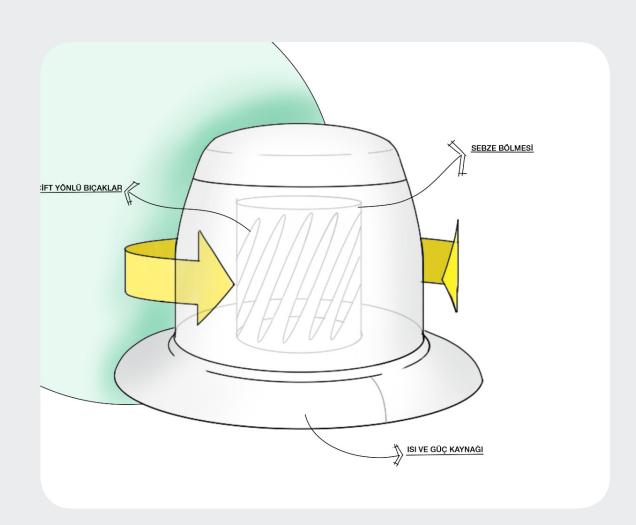

#### ELEIA

Air purifier

ELEIA is an air purification device designed to improve the quality of air in the area where we are in everyday life, inspired by the olive tree, which is considered the ancestor of all trees. The fluid form, where naturalness and simplicity come to the fore, aims to provide a different experience by combining air purification and lighting that symbolizes breathing and giving the user a feeling of vitality and refreshment.

## ELEIA

Air purifier

The product is designed to meet the needs of people who have to close their homes during the pandemic period, to breathe clean air free from bacteria.

Concept drawings