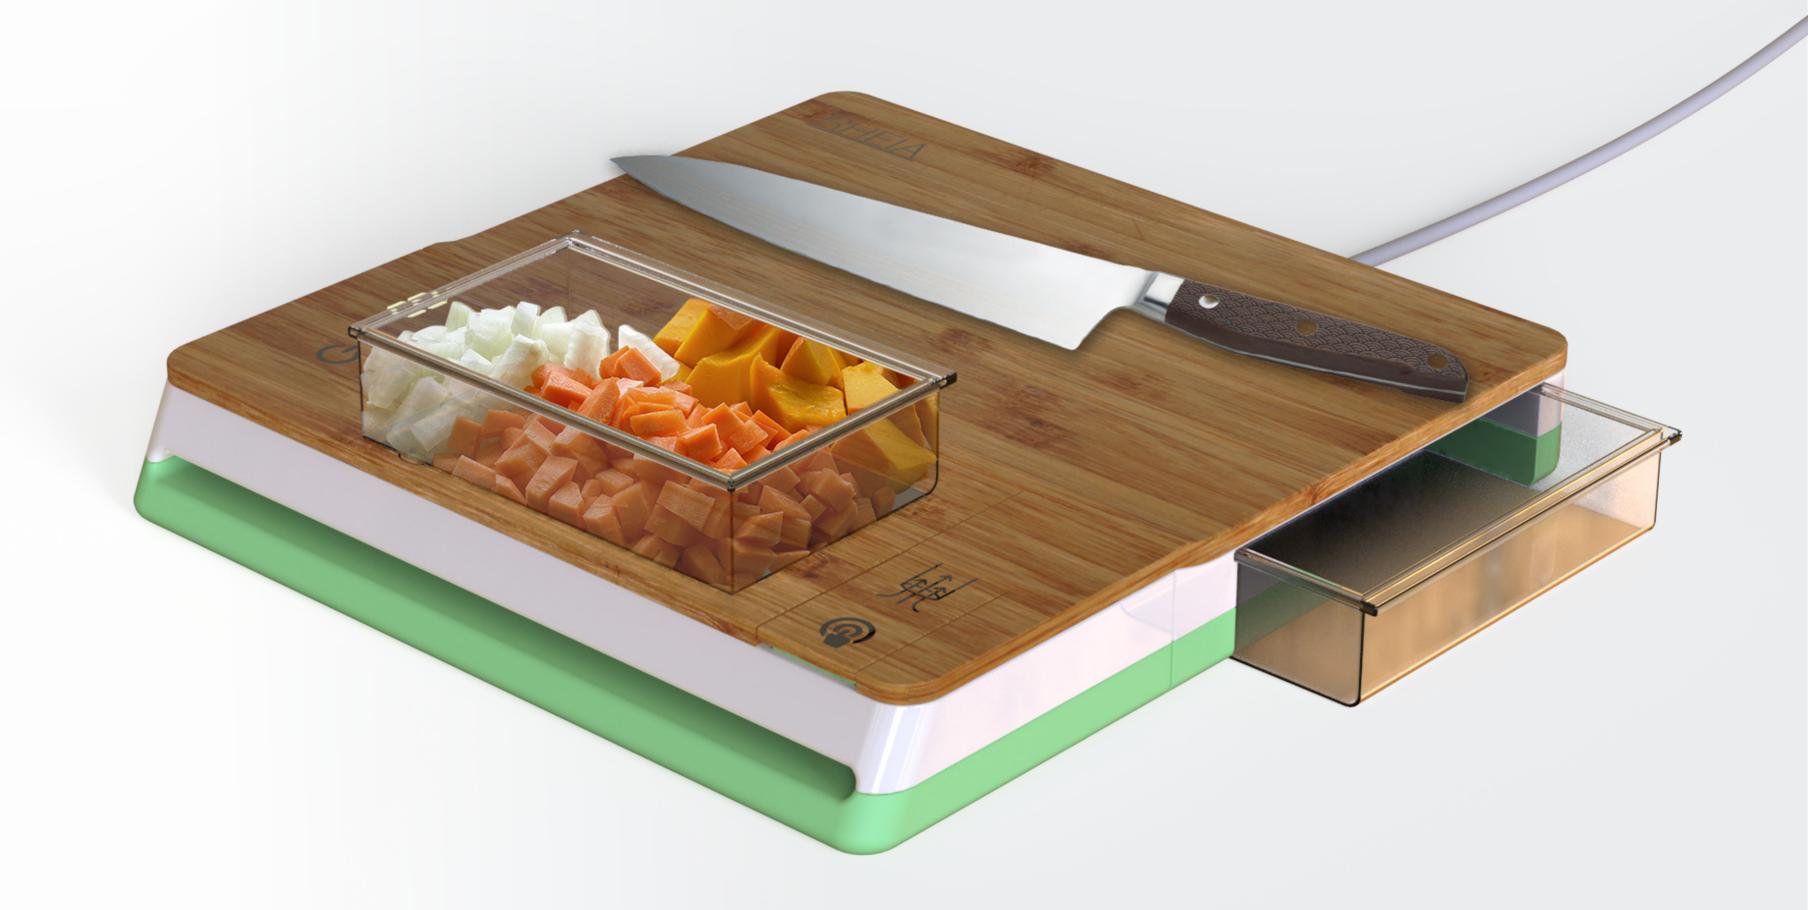

## **USAGE SCENARIOS**

Food is cut

Transferred to vacuum bag

Transferred to the container

The bag is placed in the hopper

Food is weighed

Vacuuming is done by pressing the button.

Baby food maker

### RHEIA

Baby food maker

The product contains a cutting board, a weighing machine and a vacuum machine. Thanks to this combination, it allows parents who have a busy pace in their lives to prepare a healthy and practical meal for their baby.