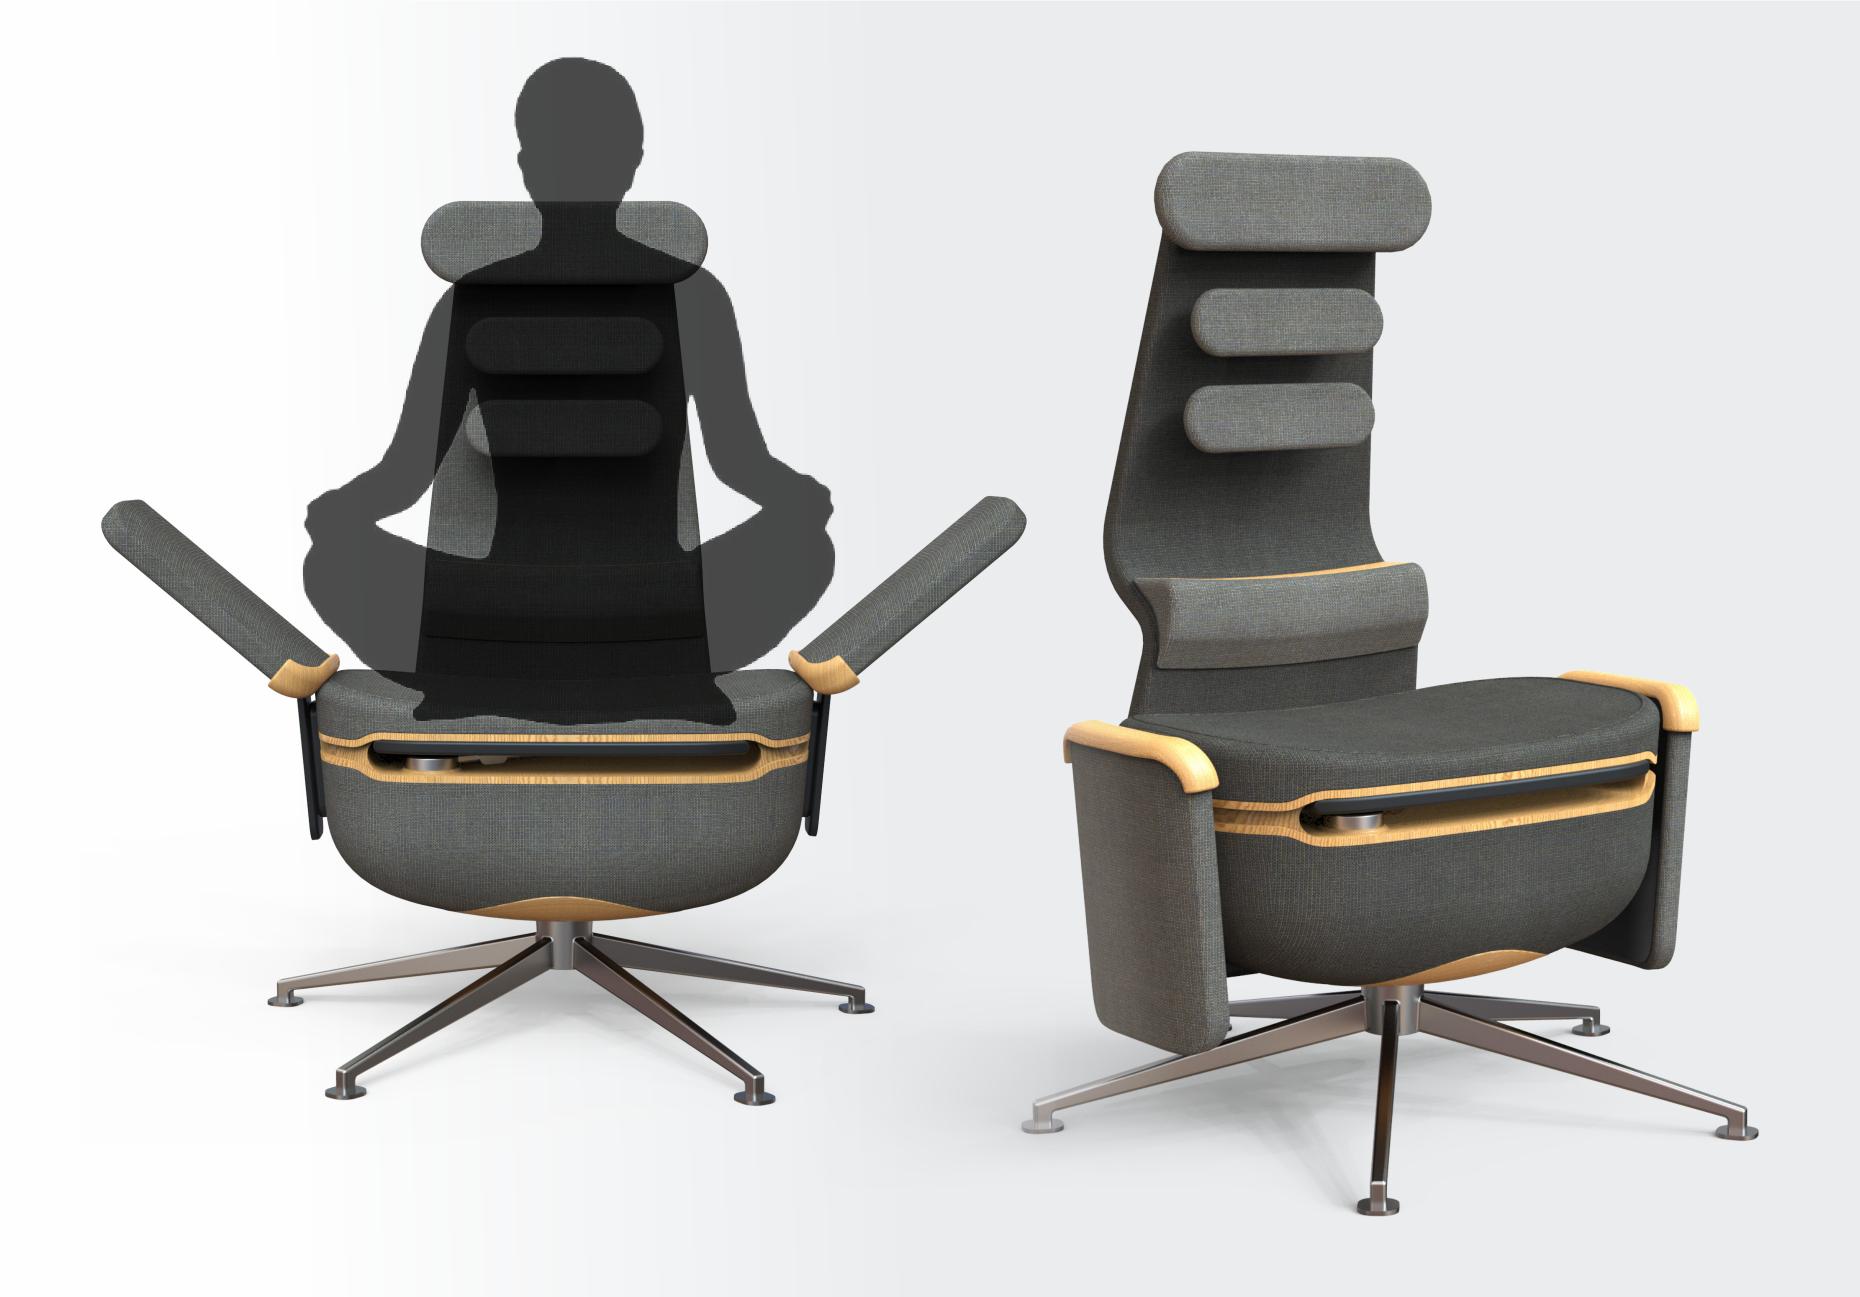

## LOTUS

Furniture

The product aims to provide a comfortable work area by supporting the different sitting and working positions that users need when working at home during the pandemic process.

## LOTUS

Furniture

Thanks to the integrated table inside the product, the user does not have to pay extra furniture costs. In addition, thanks to the nano-fabric used in the product, the product does not contain food stains and bacteria.