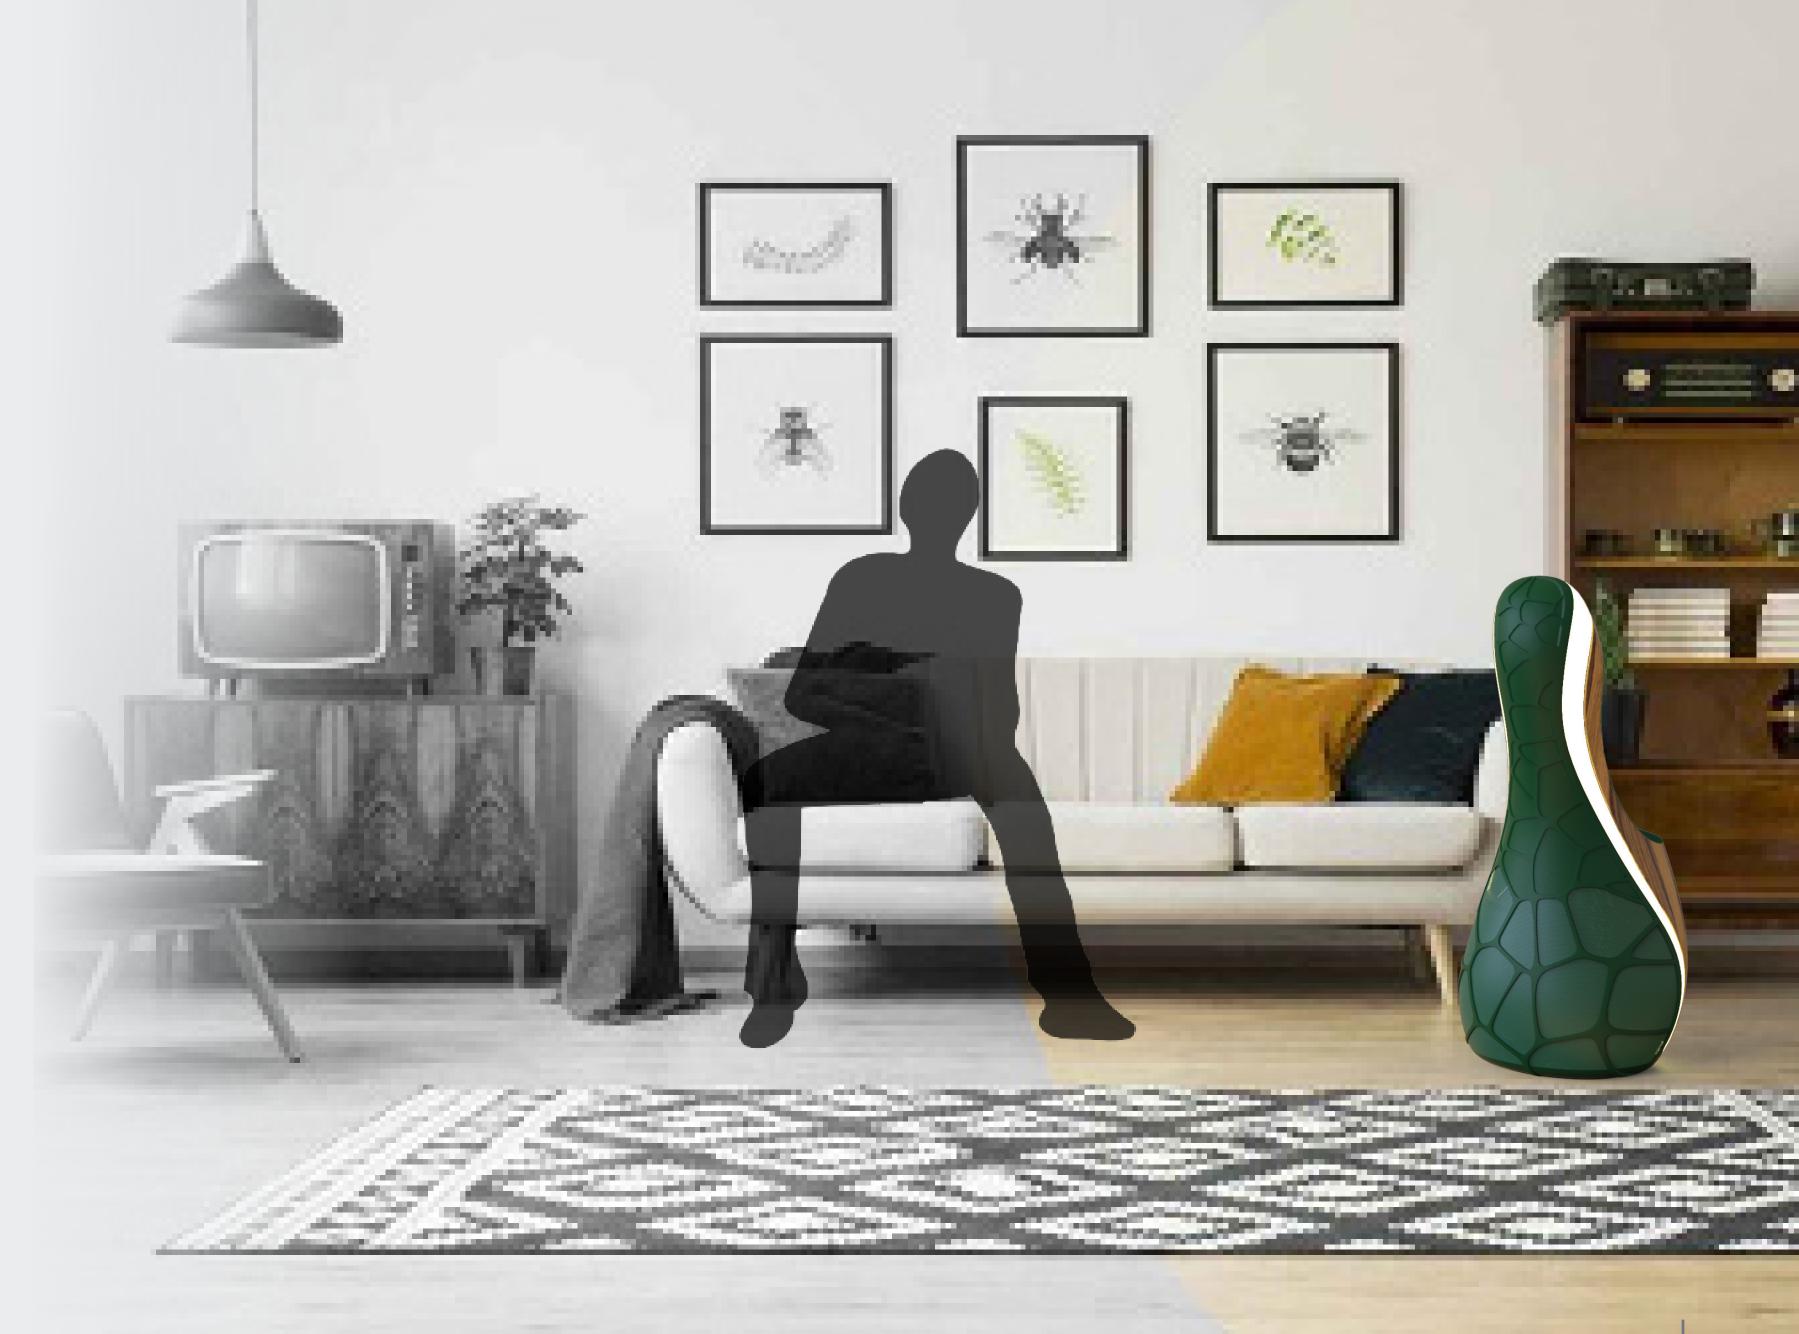

#### ELEIA

Air purifier

ELEIA is an air purification device designed to improve the quality of air in the area where we are in everyday life, inspired by the olive tree, which is considered the ancestor of all trees. The fluid form, where naturalness and simplicity come to the fore, aims to provide a different experience by combining air purification and lighting that symbolizes breathing and giving the user a feeling of vitality and refreshment.

## ELEIA

Air purifier

The product is designed to meet the needs of people who have to close their homes during the pandemic period, to breathe clean air free from bacteria.

Concept drawings