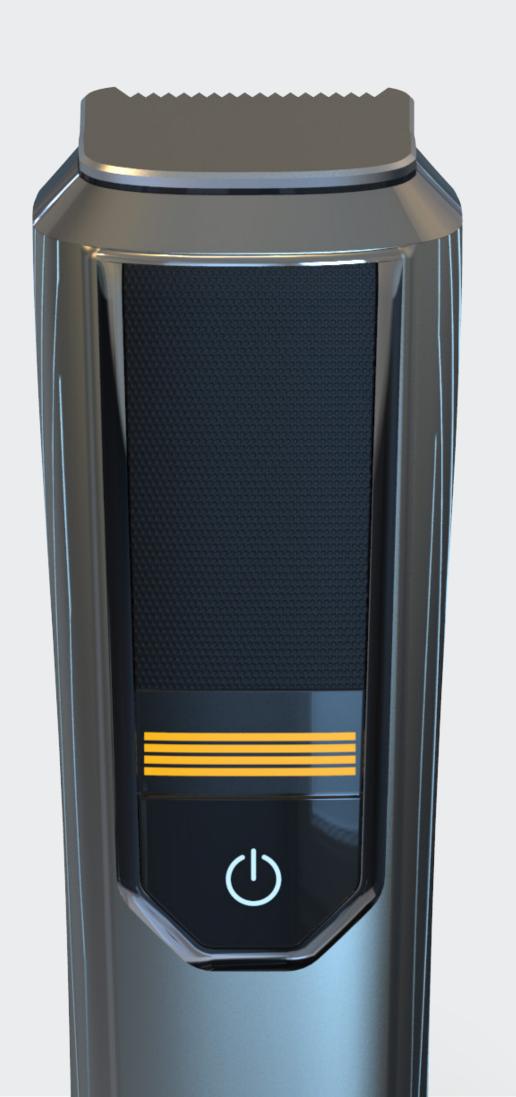

## PRODUCT DETAILS

Three-level battery display

### PRODUCT DETAILS

The form and selected materials of the product are designed to support the concepts of robustness and reliability, which Volvo especially emphasizes.