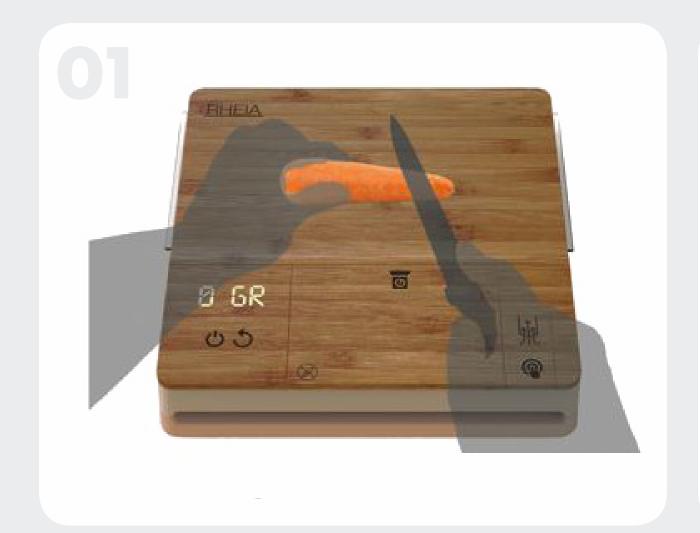

## **USAGE SCENARIOS**

Food is cut

Transferred to vacuum bag

Transferred to the container

The bag is placed in the hopper

Food is weighed

Vacuuming is done by pressing the button.

Baby food maker

### RHEIA

Baby food maker

The product contains a cutting board, a weighing machine and a vacuum machine. Thanks to this combination, it allows parents who have a busy pace in their lives to prepare a healthy and practical meal for their baby.