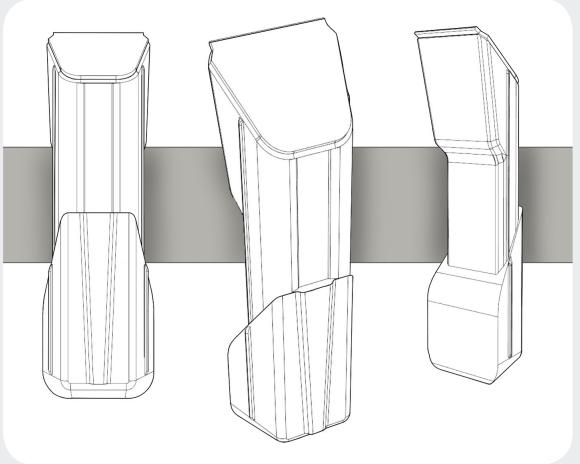

## VOLVO T90

Trimmer

Within the scope of the project, a car brand and model were selected and a skin care product was designed to carry the characteristics of the selected vehicle.

## PRODUCT DETAILS

Three-level battery display

### PRODUCT DETAILS

The form and selected materials of the product are designed to support the concepts of robustness and reliability, which Volvo especially emphasizes.