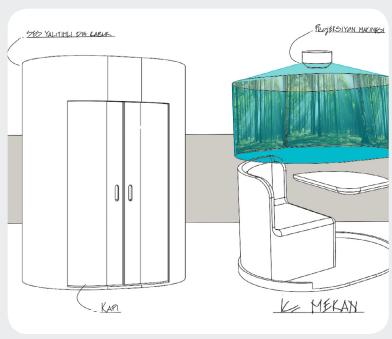

## LOTUS

Furniture

The product aims to provide a comfortable work area by supporting the different sitting and working positions that users need when working at home during the pandemic process.

## USAGE SCENARIOS