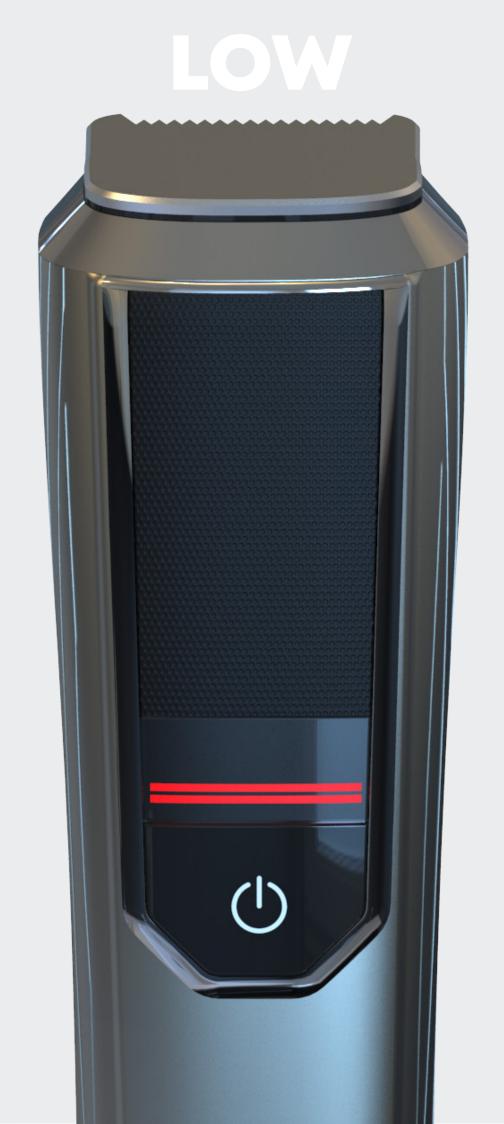

## PRODUCT DETAILS

Three-level battery display

### PRODUCT DETAILS

The form and selected materials of the product are designed to support the concepts of robustness and reliability, which Volvo especially emphasizes.