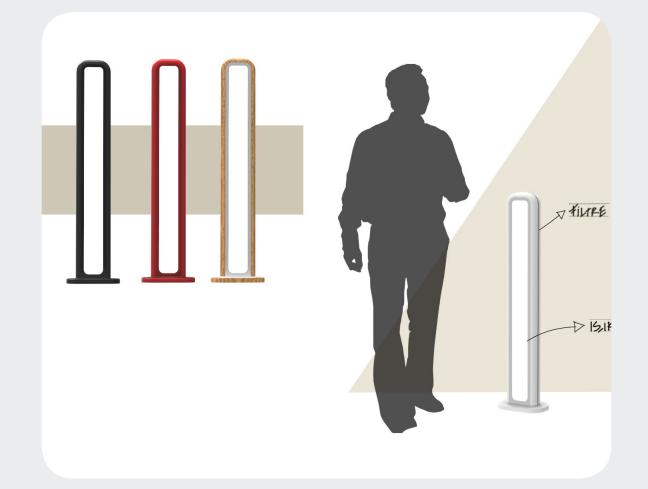

## PRODUCT DETAILS

Three-level battery display

### PRODUCT DETAILS

The form and selected materials of the product are designed to support the concepts of robustness and reliability, which Volvo especially emphasizes.