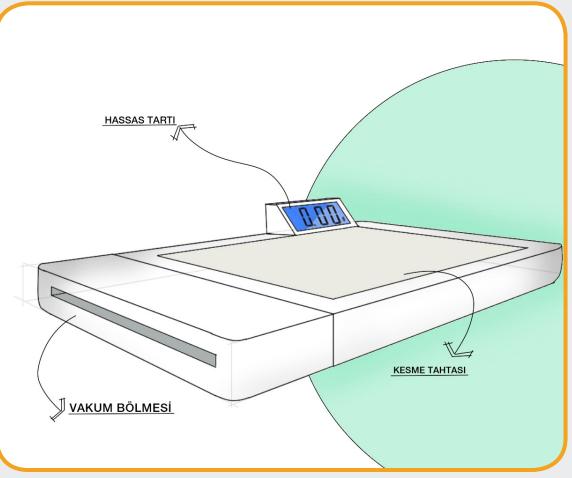

## **USAGE SCENARIOS**

Food is cut

Transferred to vacuum bag

Transferred to the container

The bag is placed in the hopper

Food is weighed

Vacuuming is done by pressing the button.

Baby food maker

### RHEIA

Baby food maker

The product contains a cutting board, a weighing machine and a vacuum machine. Thanks to this combination, it allows parents who have a busy pace in their lives to prepare a healthy and practical meal for their baby.