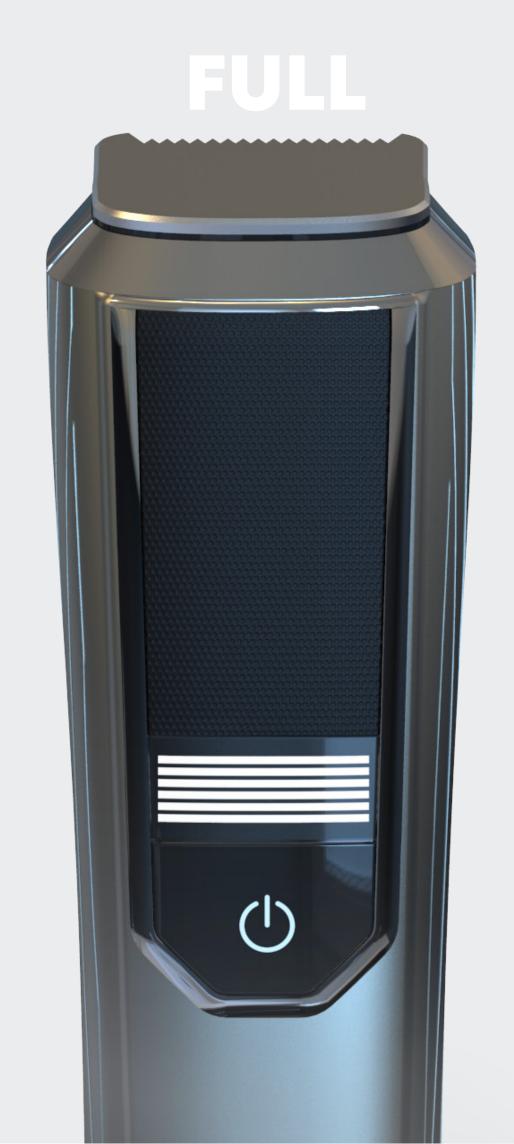

## PRODUCT DETAILS

Three-level battery display

### PRODUCT DETAILS

The form and selected materials of the product are designed to support the concepts of robustness and reliability, which Volvo especially emphasizes.