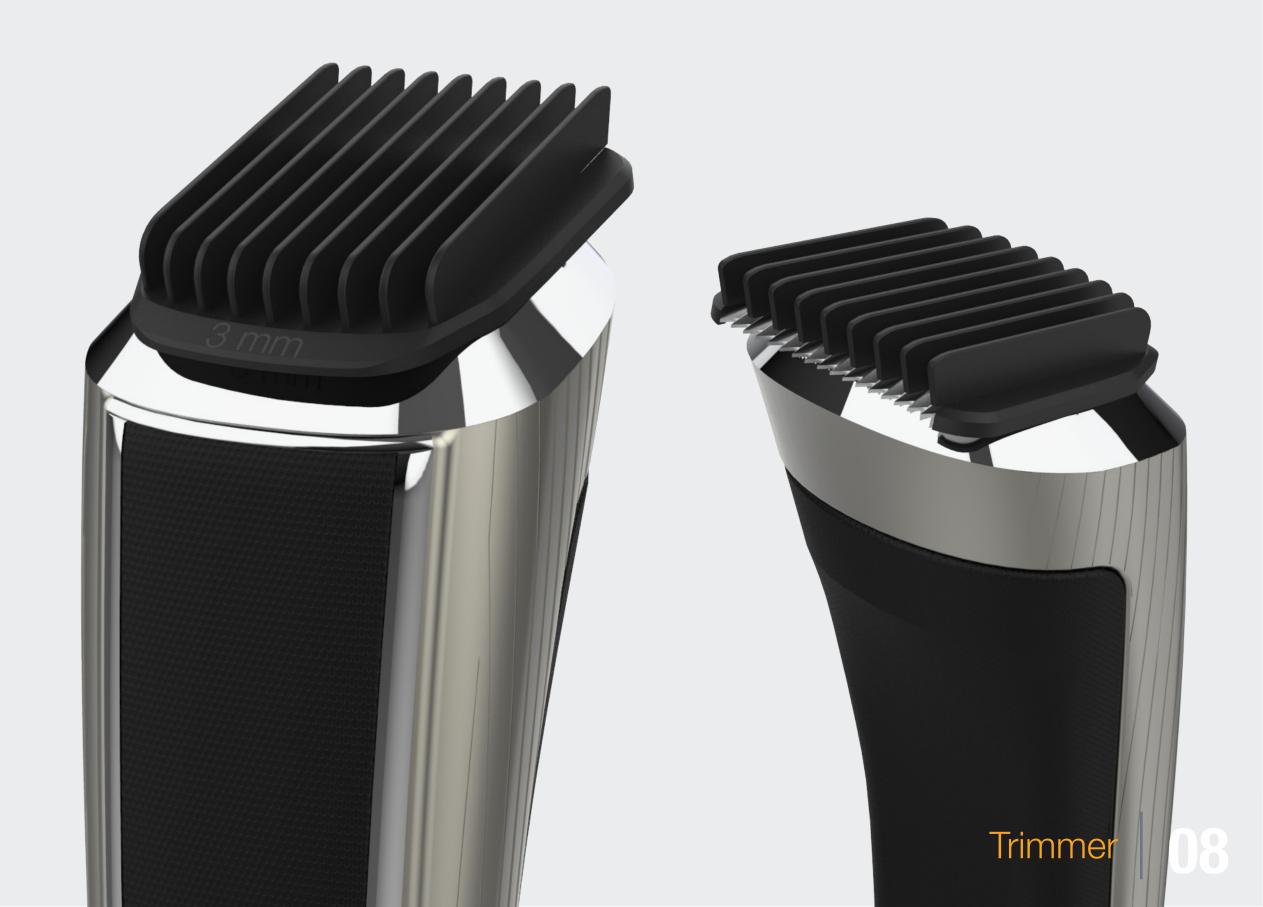

## PRODUCT DETAILS

Three-level battery display

### PRODUCT DETAILS

The form and selected materials of the product are designed to support the concepts of robustness and reliability, which Volvo especially emphasizes.