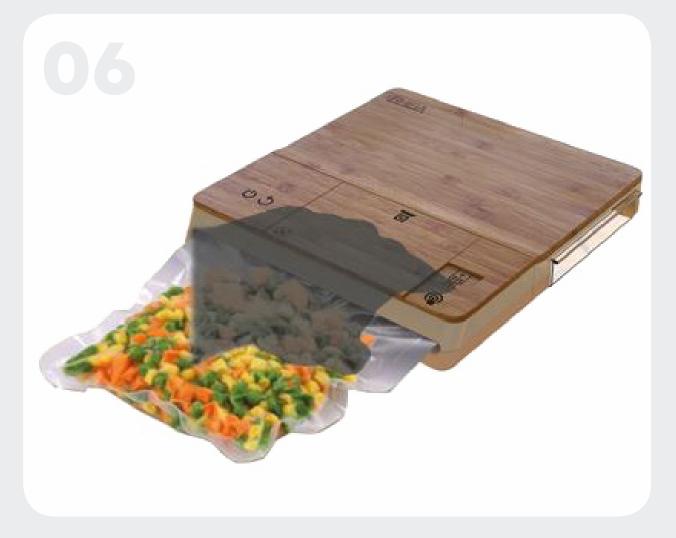

## **USAGE SCENARIOS**

Food is cut

Transferred to vacuum bag

Transferred to the container

The bag is placed in the hopper

Food is weighed

Vacuuming is done by pressing the button.

Baby food maker

### RHEIA

Baby food maker

The product contains a cutting board, a weighing machine and a vacuum machine. Thanks to this combination, it allows parents who have a busy pace in their lives to prepare a healthy and practical meal for their baby.