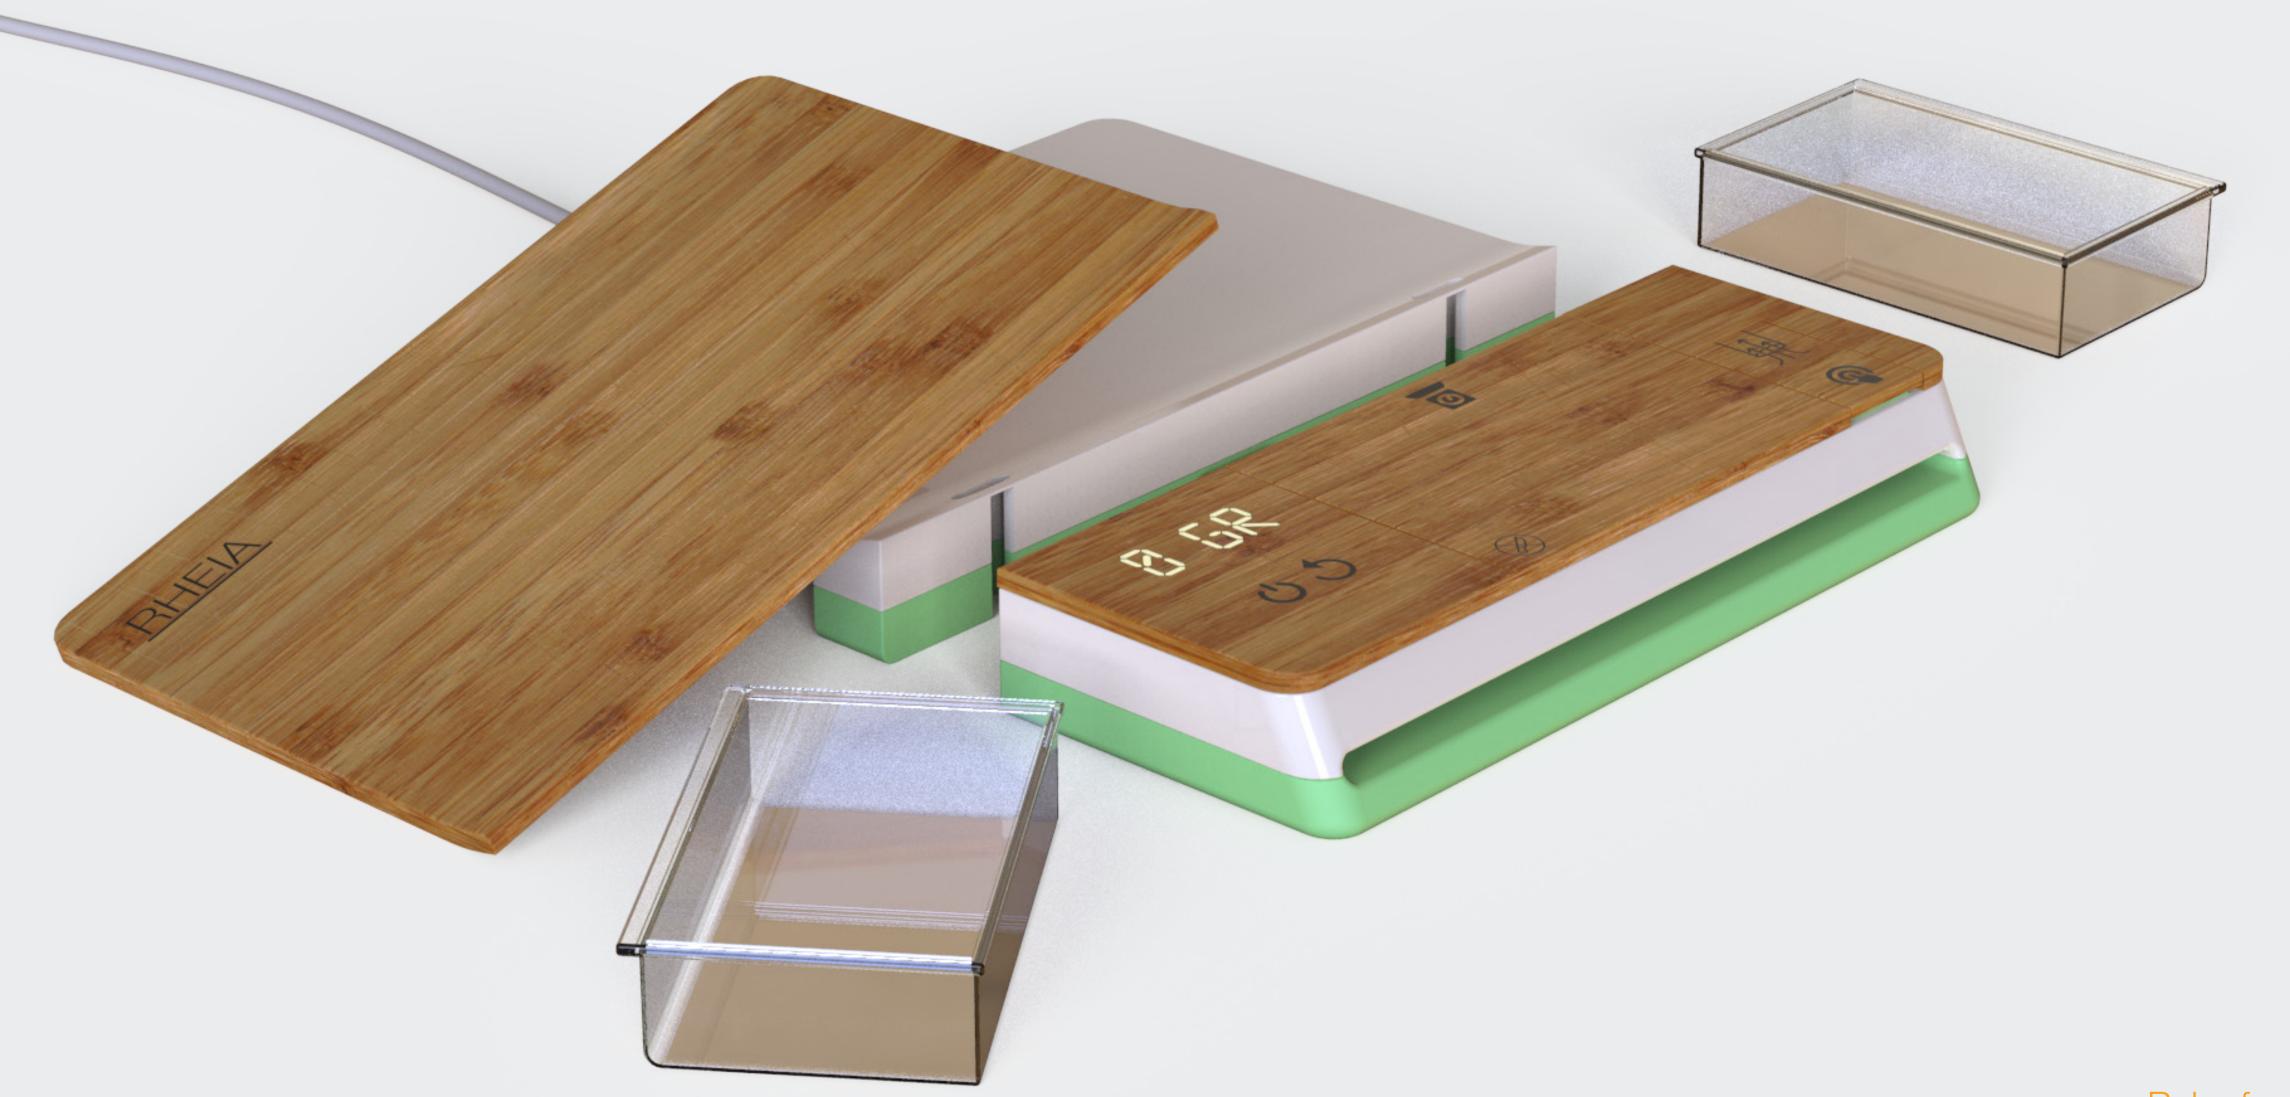

## RHEIA

Baby food maker

The product is designed to facilitate the work of parents who have an intense pace in daily life and who care about feeding their babies and themselves.

### RHEIA

Baby food maker

The product contains a cutting board, a weighing machine and a vacuum machine. Thanks to this combination, it allows parents who have a busy pace in their lives to prepare a healthy and practical meal for their baby.