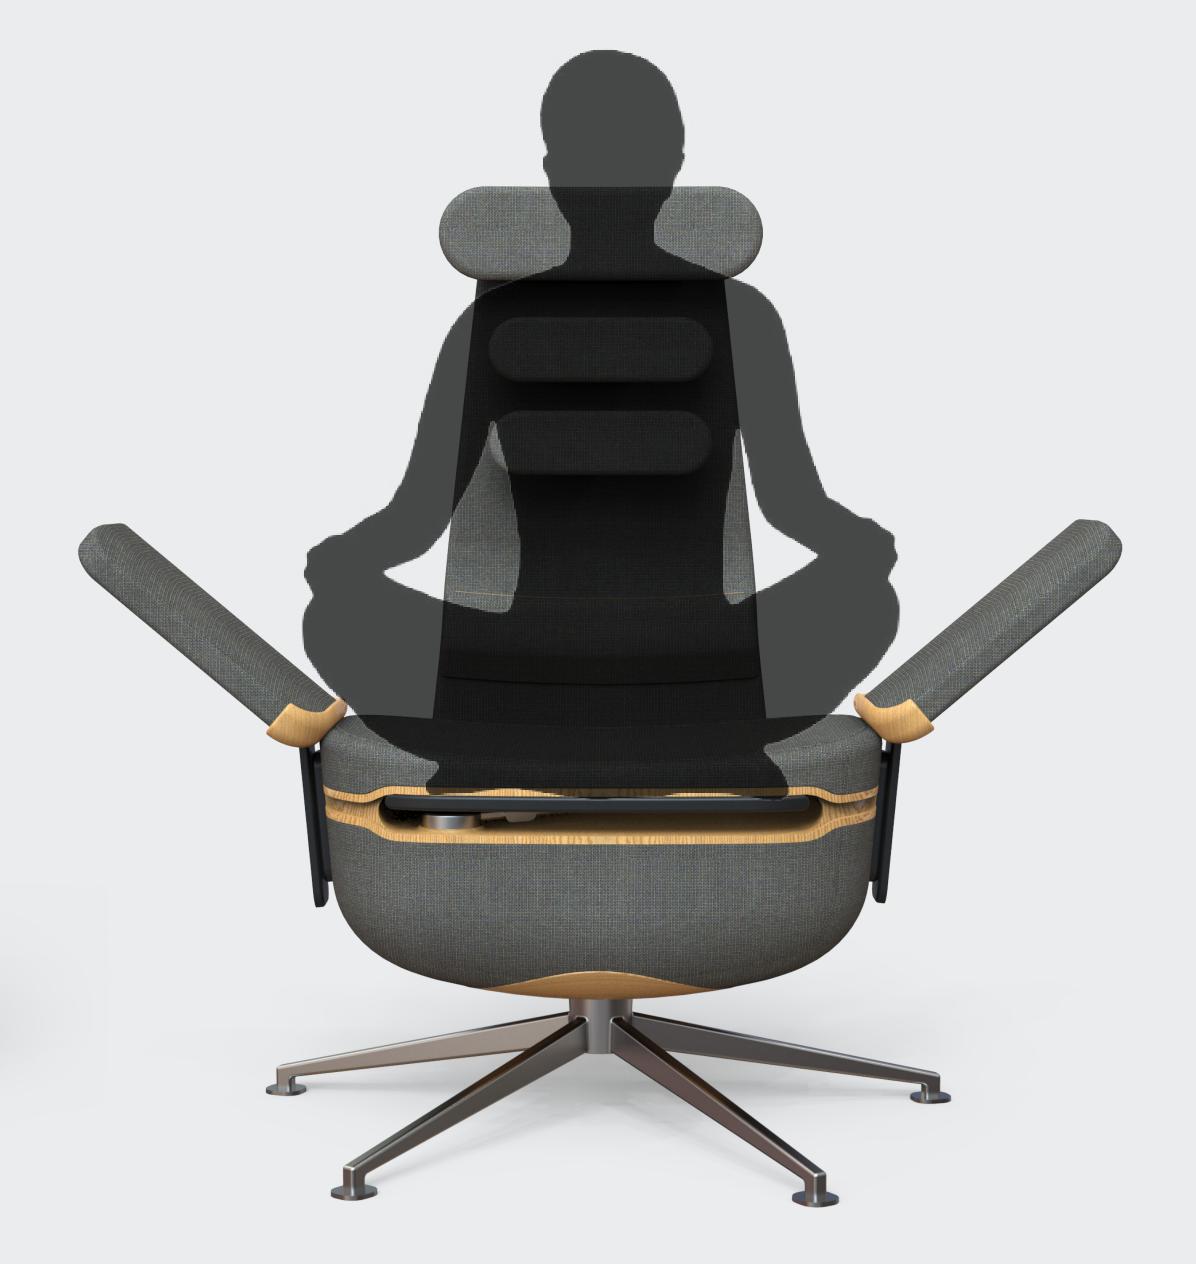

## LOTUS

Furniture

The product aims to provide a comfortable work area by supporting the different sitting and working positions that users need when working at home during the pandemic process.

## LOTUS

Furniture

Thanks to the integrated table inside the product, the user does not have to pay extra furniture costs. In addition, thanks to the nano-fabric used in the product, the product does not contain food stains and bacteria.