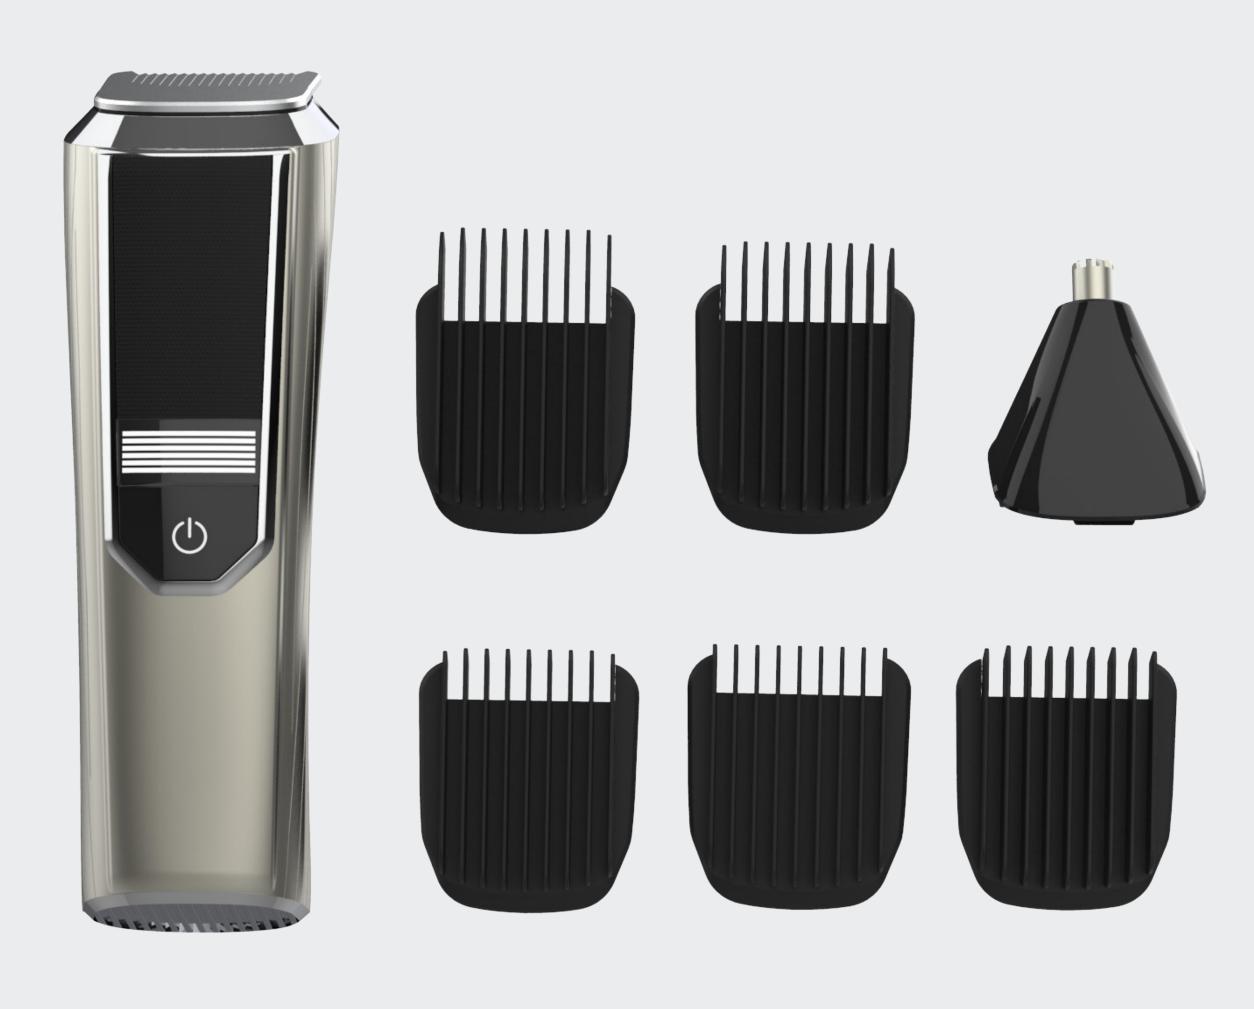

## VOLVO T90

Trimmer

Within the scope of the project, a car brand and model were selected and a skin care product was designed to carry the characteristics of the selected vehicle.

## VOLVO T90

Trimmer

The Volvo T90 is designed to ensure that male volvo users who are well-groomed, have a high socioeconomic status, and care about the safety of themselves and their families, can easily and reliably do their daily beard care