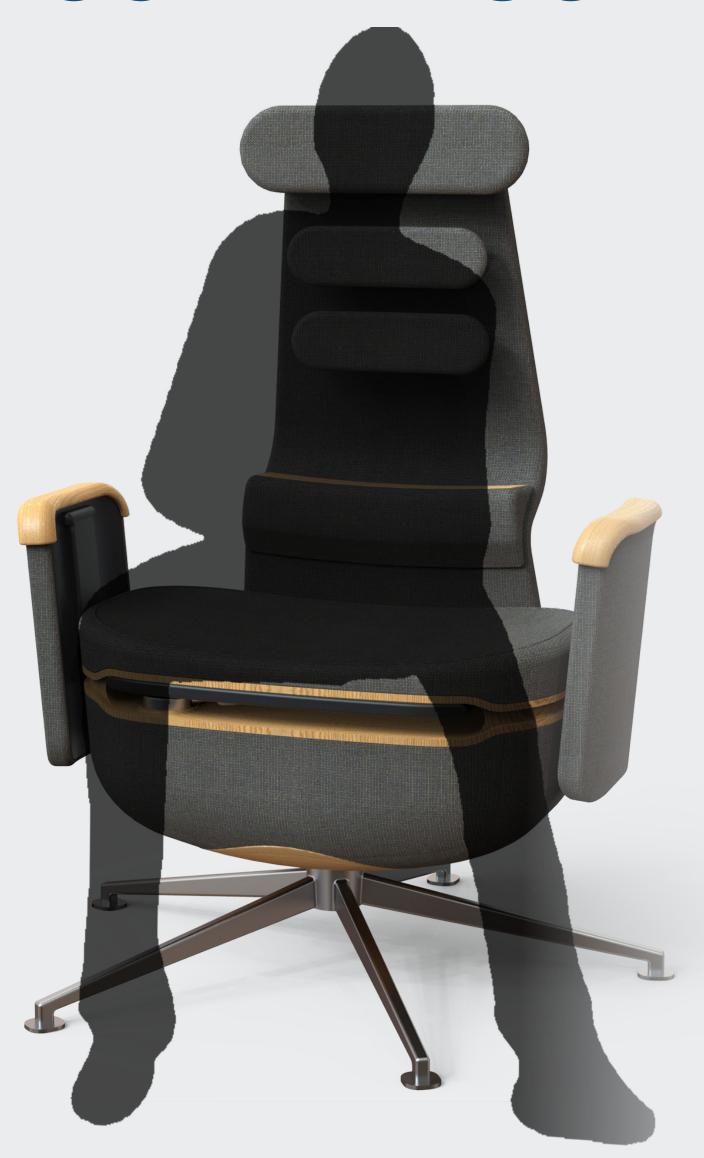

## LOTUS

Furniture

The product aims to provide a comfortable work area by supporting the different sitting and working positions that users need when working at home during the pandemic process.

## LOTUS

Furniture

Thanks to the integrated table inside the product, the user does not have to pay extra furniture costs. In addition, thanks to the nano-fabric used in the product, the product does not contain food stains and bacteria.