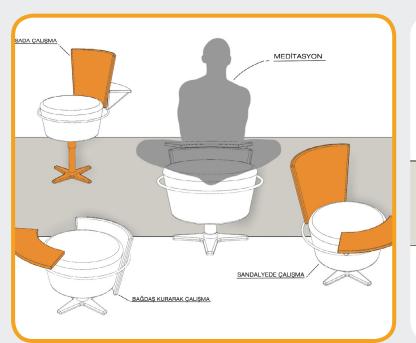

## LOTUS

Furniture

The product aims to provide a comfortable work area by supporting the different sitting and working positions that users need when working at home during the pandemic process.

## USAGE SCENARIOS