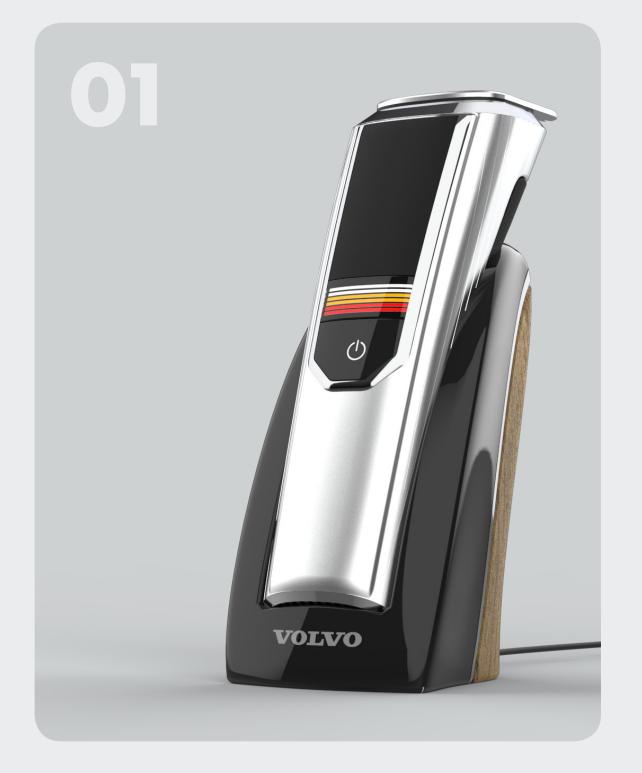

## PRODUCT DETAILS

Three-level battery display

### PRODUCT DETAILS

The form and selected materials of the product are designed to support the concepts of robustness and reliability, which Volvo especially emphasizes.