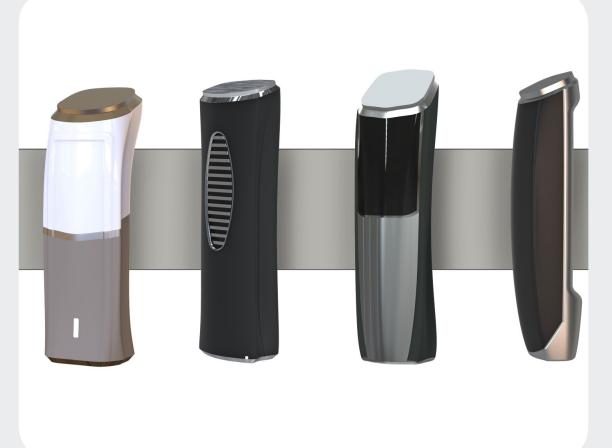

## VOLVO T90

Trimmer

Within the scope of the project, a car brand and model were selected and a skin care product was designed to carry the characteristics of the selected vehicle.

### PRODUCT DETAILS

The form and selected materials of the product are designed to support the concepts of robustness and reliability, which Volvo especially emphasizes.

## VOLVO T90

Trimmer

The Volvo T90 is designed to ensure that male volvo users who are well-groomed, have a high socioeconomic status, and care about the safety of themselves and their families, can easily and reliably do their daily beard care