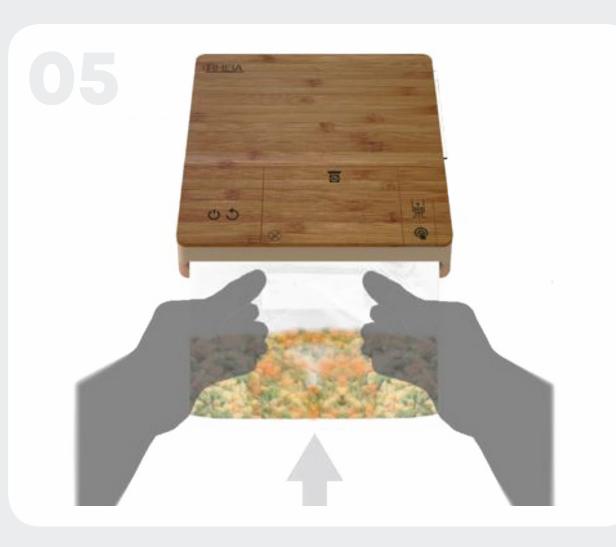

## **USAGE SCENARIOS**

Food is cut

Transferred to vacuum bag

Transferred to the container

The bag is placed in the hopper

Food is weighed

Vacuuming is done by pressing the button.

Baby food maker

### RHEIA

Baby food maker

The product contains a cutting board, a weighing machine and a vacuum machine. Thanks to this combination, it allows parents who have a busy pace in their lives to prepare a healthy and practical meal for their baby.