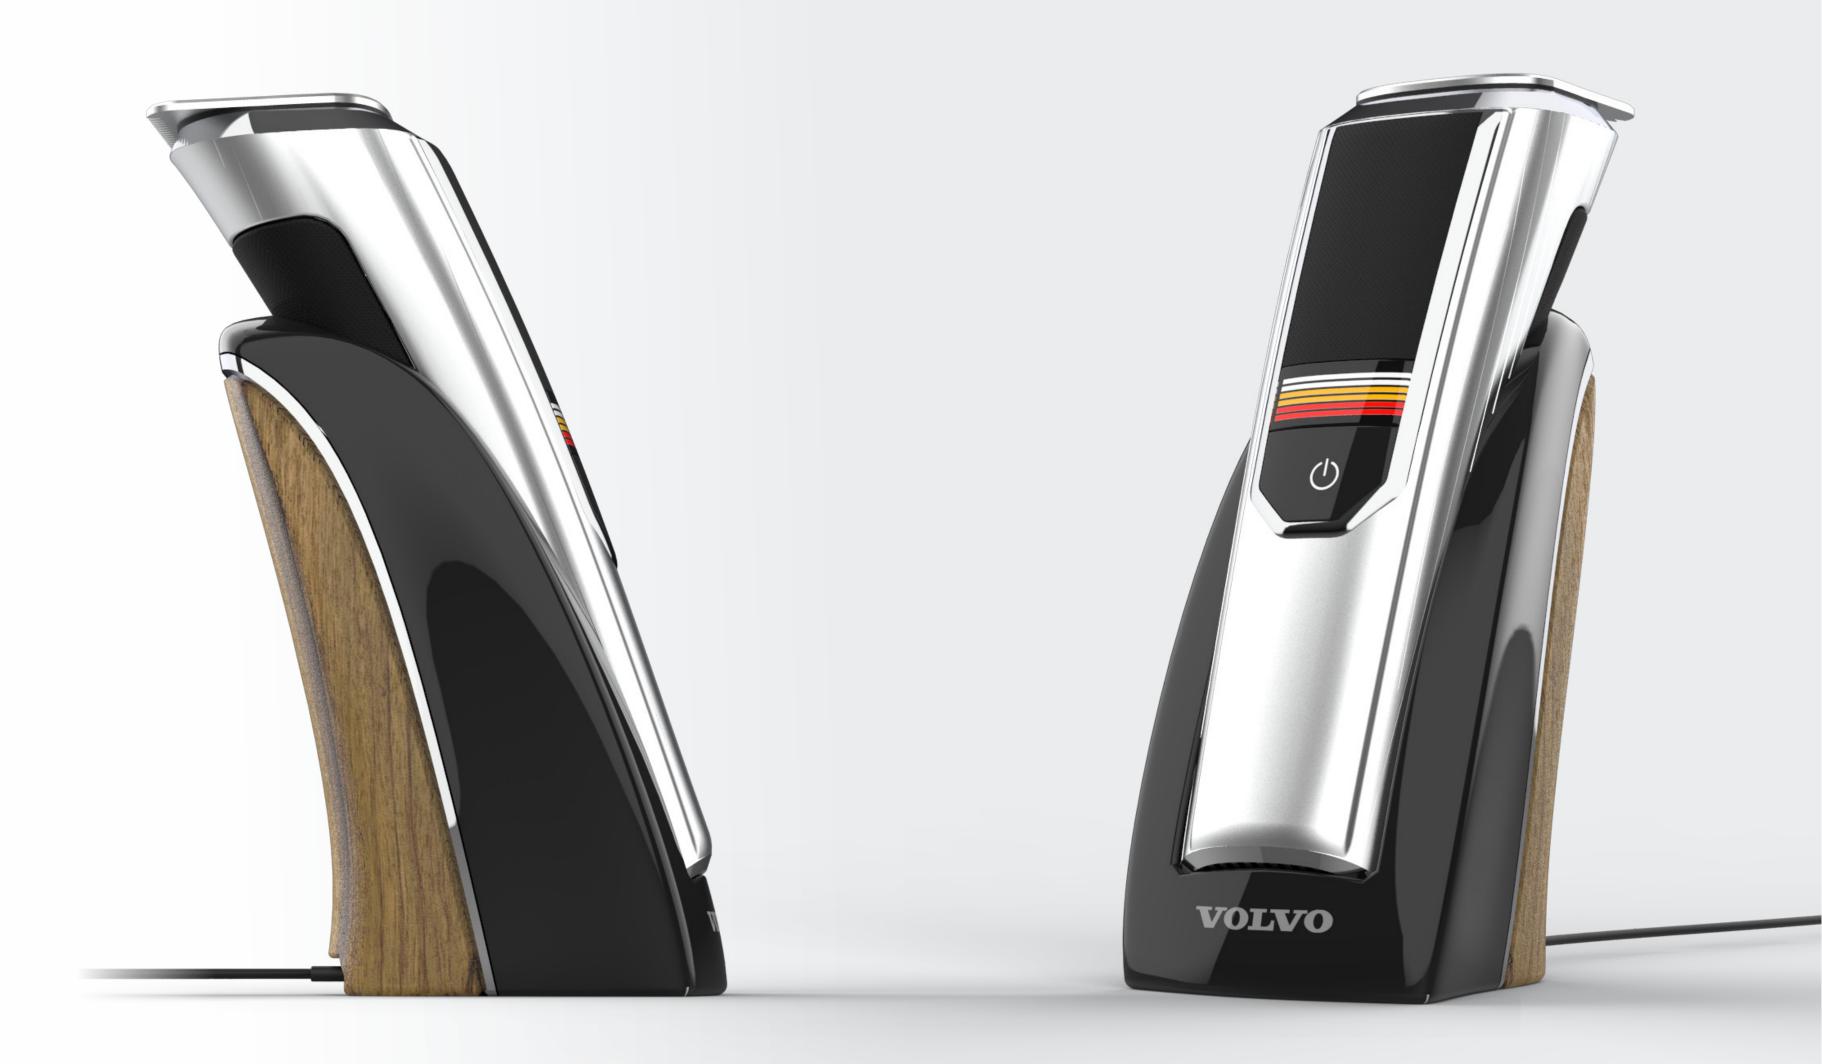

## VOLVO T90

Trimmer

Within the scope of the project, a car brand and model were selected and a skin care product was designed to carry the characteristics of the selected vehicle.

## PRODUCT DETAILS

Three-level battery display

### PRODUCT DETAILS

The form and selected materials of the product are designed to support the concepts of robustness and reliability, which Volvo especially emphasizes.

## VOLVO T90

Trimmer

The Volvo T90 is designed to ensure that male volvo users who are well-groomed, have a high socioeconomic status, and care about the safety of themselves and their families, can easily and reliably do their daily beard care