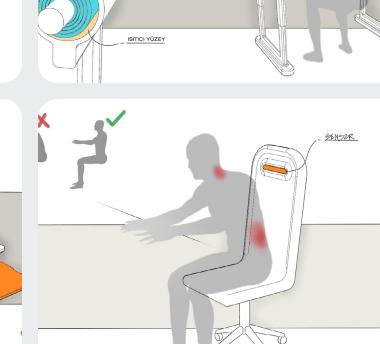

## LOTUS

Furniture

The product aims to provide a comfortable work area by supporting the different sitting and working positions that users need when working at home during the pandemic process.

## LOTUS

Furniture

Thanks to the integrated table inside the product, the user does not have to pay extra furniture costs. In addition, thanks to the nano-fabric used in the product, the product does not contain food stains and bacteria.