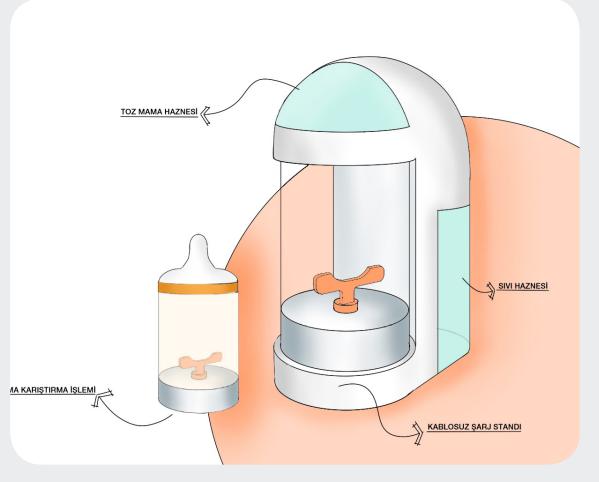

## RHEIA

Baby food maker

The product is designed to facilitate the work of parents who have an intense pace in daily life and who care about feeding their babies and themselves.

### RHEIA

Baby food maker

The product contains a cutting board, a weighing machine and a vacuum machine. Thanks to this combination, it allows parents who have a busy pace in their lives to prepare a healthy and practical meal for their baby.