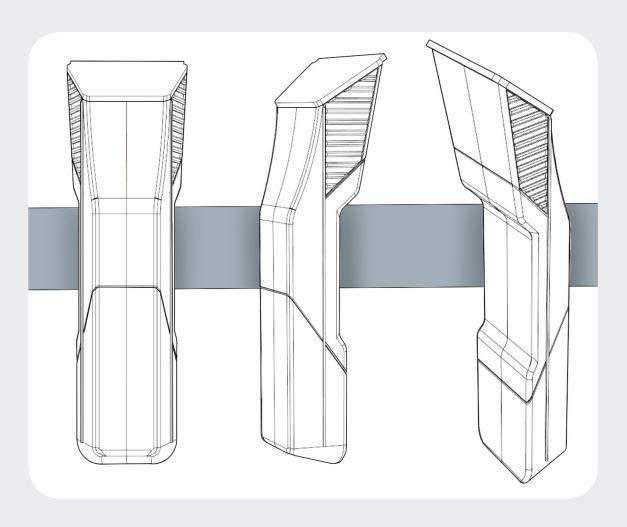

## VOLVO T90

Trimmer

Within the scope of the project, a car brand and model were selected and a skin care product was designed to carry the characteristics of the selected vehicle.

## PRODUCT DETAILS

Three-level battery display

### PRODUCT DETAILS

The form and selected materials of the product are designed to support the concepts of robustness and reliability, which Volvo especially emphasizes.